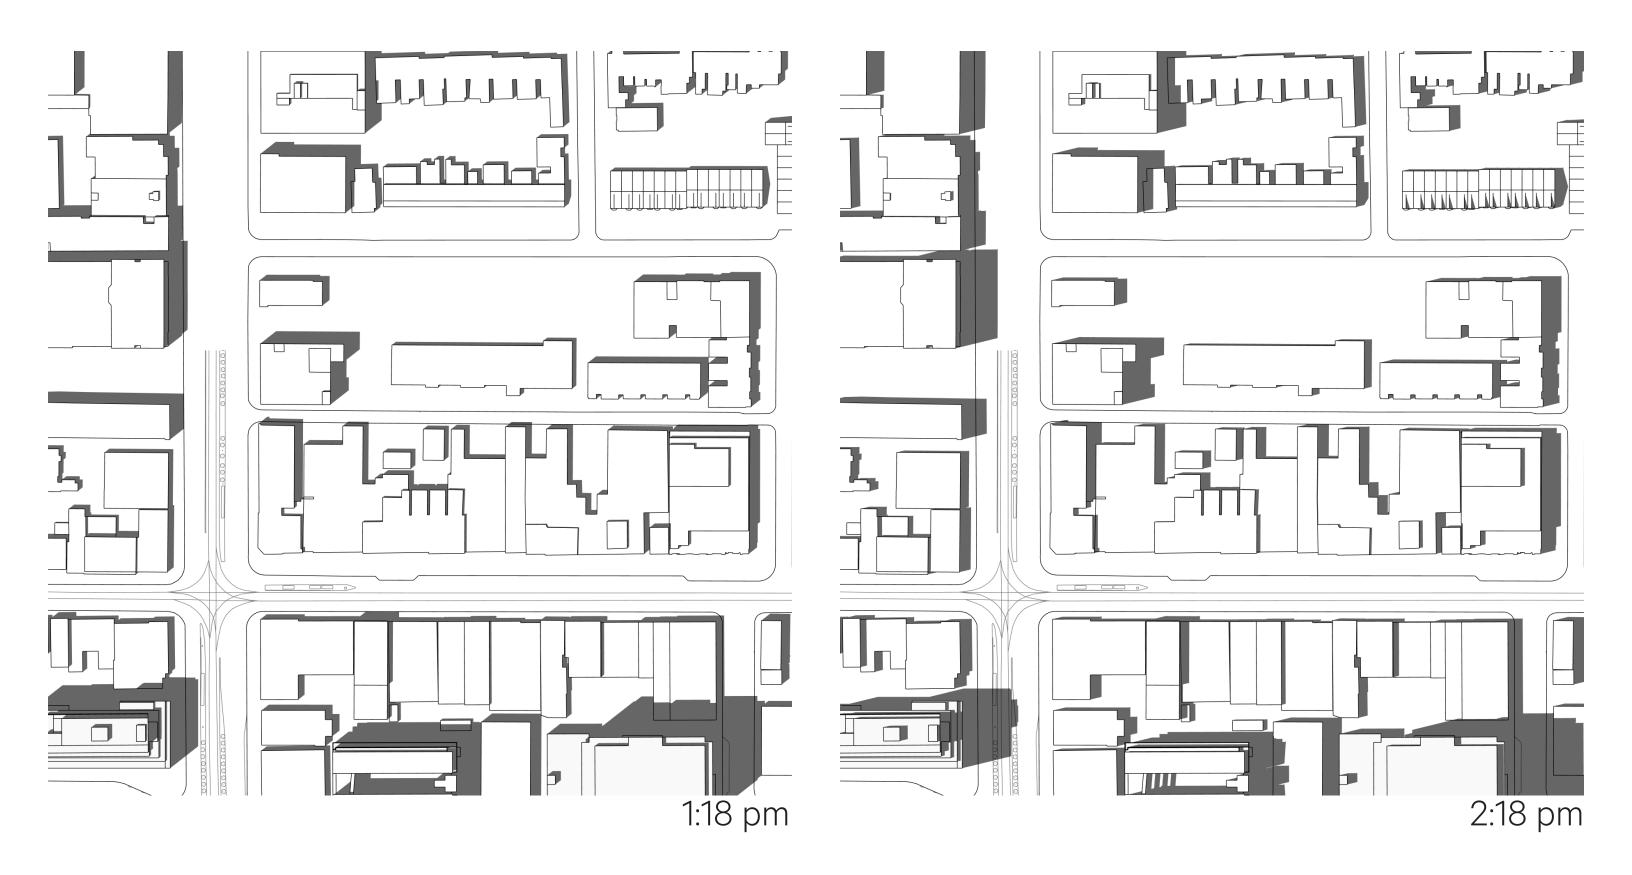

# **EXISTING - MARCH 21**

Queen–Spadina - North Site

11:18 am

2:18 pm

#### 3:18 pm

4:18 pm

378 Queen Street West, 165–177 Spadina Avenue

5:18 pm

6:18 pm

3

Queen–Spadina - North Site

2:18 pm