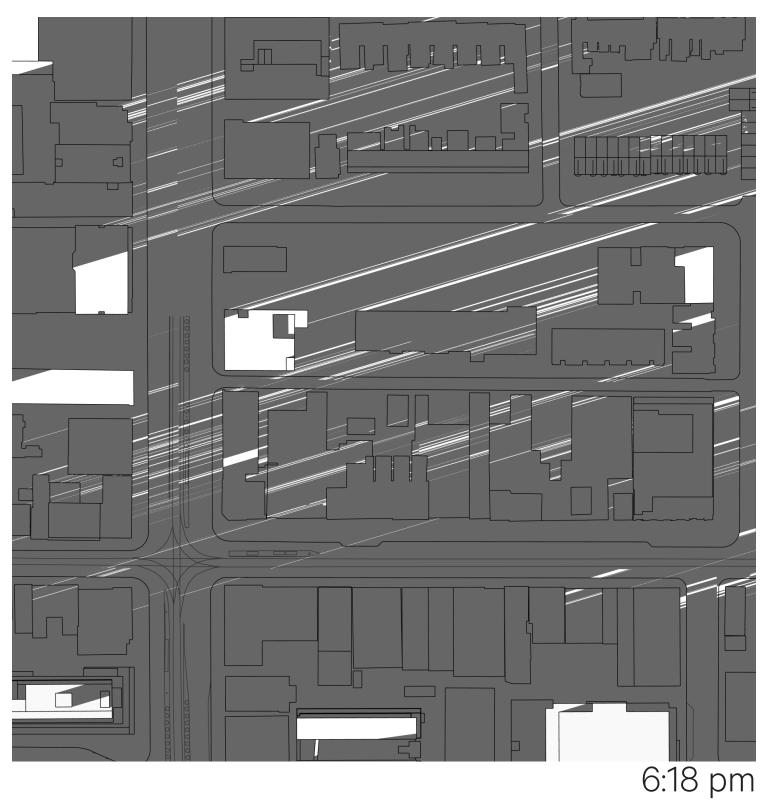

### **PROPOSED - MARCH 21** Queen–Spadina - North Site

11:18 am

2:18 pm

3:18 pm

4:18 pm

378 Queen Street West, 165–177 Spadina Avenue

5:18 pm

6:18 pm

#### 3:18 pm

4:18 pm

5:18 pm

6:18 pm

I