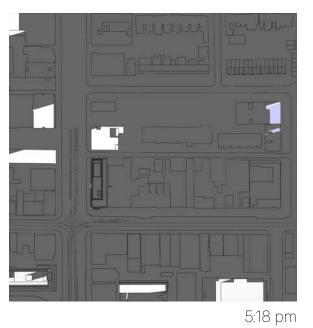

### **PROPOSED - MARCH 21** Queen–Spadina - North Site

11:18 am

2:18 pm

3:18 pm

4:18 pm

378 Queen Street West, 165–177 Spadina Avenue

5:18 pm

6:18 pm

03

PROPOSED - MARCH 21 scale - N.T.S. September 8, 2021

scale - N.T.S. September 8, 2021

**PROPOSED - MARCH 21** 

PROPOSED - MARCH 21 scale - N.T.S. September 8, 2021

PROPOSED - MARCH 21 scale - N.T.S. September 8, 2021