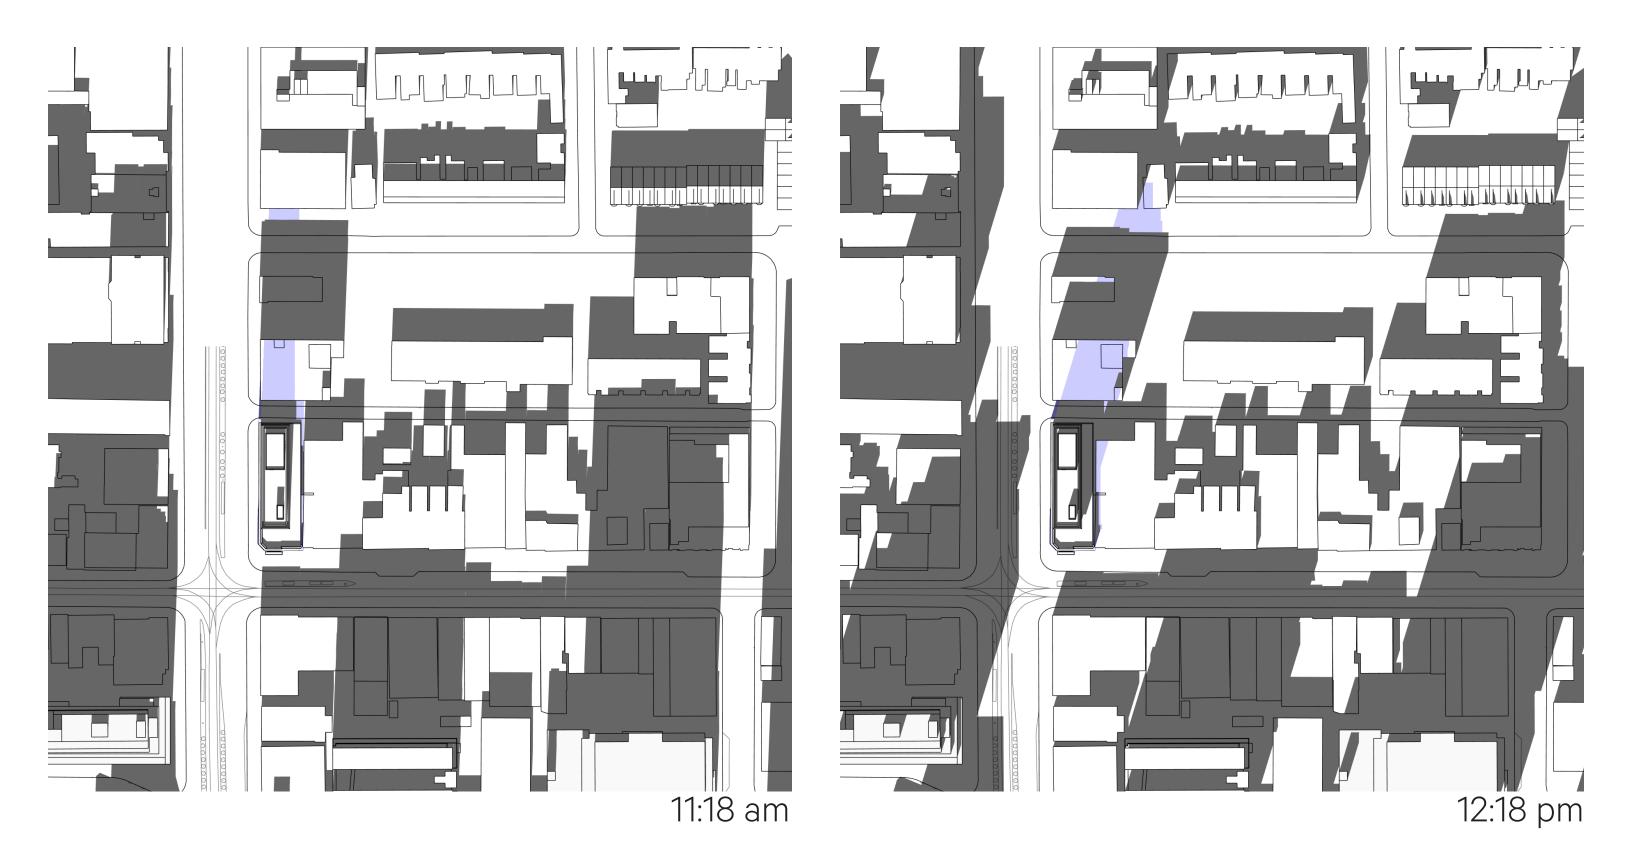

## **PROPOSED - DECEMBER 21**

Queen–Spadina - North Site

10:18 am

机川

111

11:18 am

2:18 pm

3:18 pm

4:18 pm

378 Queen Street West, 165–177 Spadina Avenue

12:18 pm

1:18 pm

6:18 pm

24

**PROPOSED - DECEMBER 21** scale - N.T.S. September 8, 2021

25