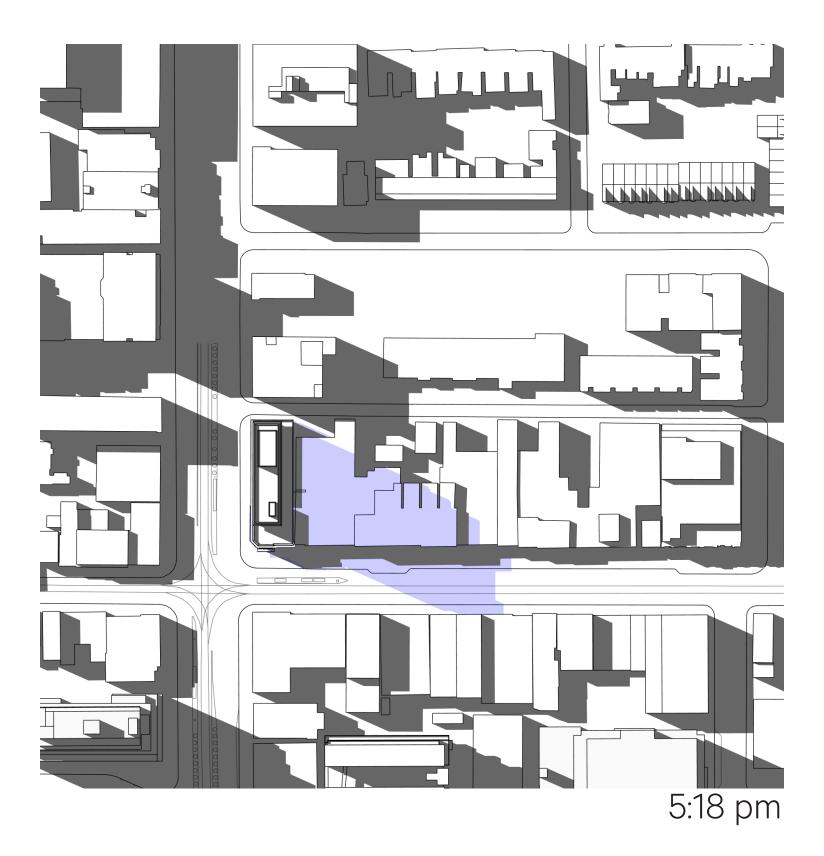

### **PROPOSED - MARCH 21** Queen–Spadina - North Site

11:18 am

2:18 pm

3:18 pm

4:18 pm

378 Queen Street West, 165–177 Spadina Avenue

5:18 pm

6:18 pm

#### 3:18 pm

4:18 pm

5:18 pm

6:18 pm

I