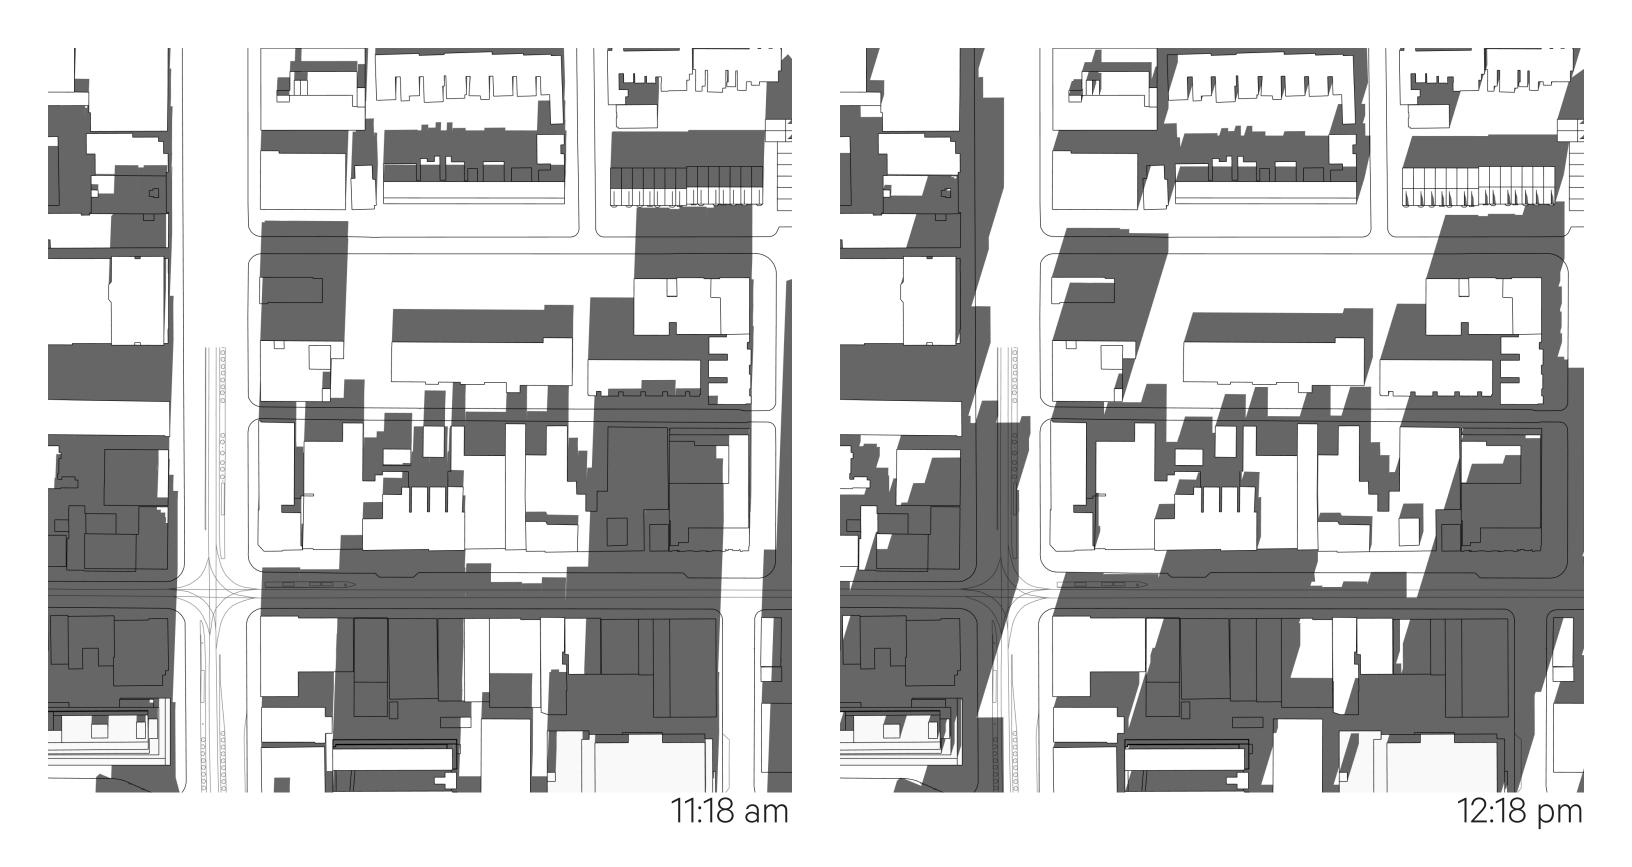

# PROPOSED - SEPTEMBER 21

Queen–Spadina - North Site

9:18 am

10:18 am

11:18 am