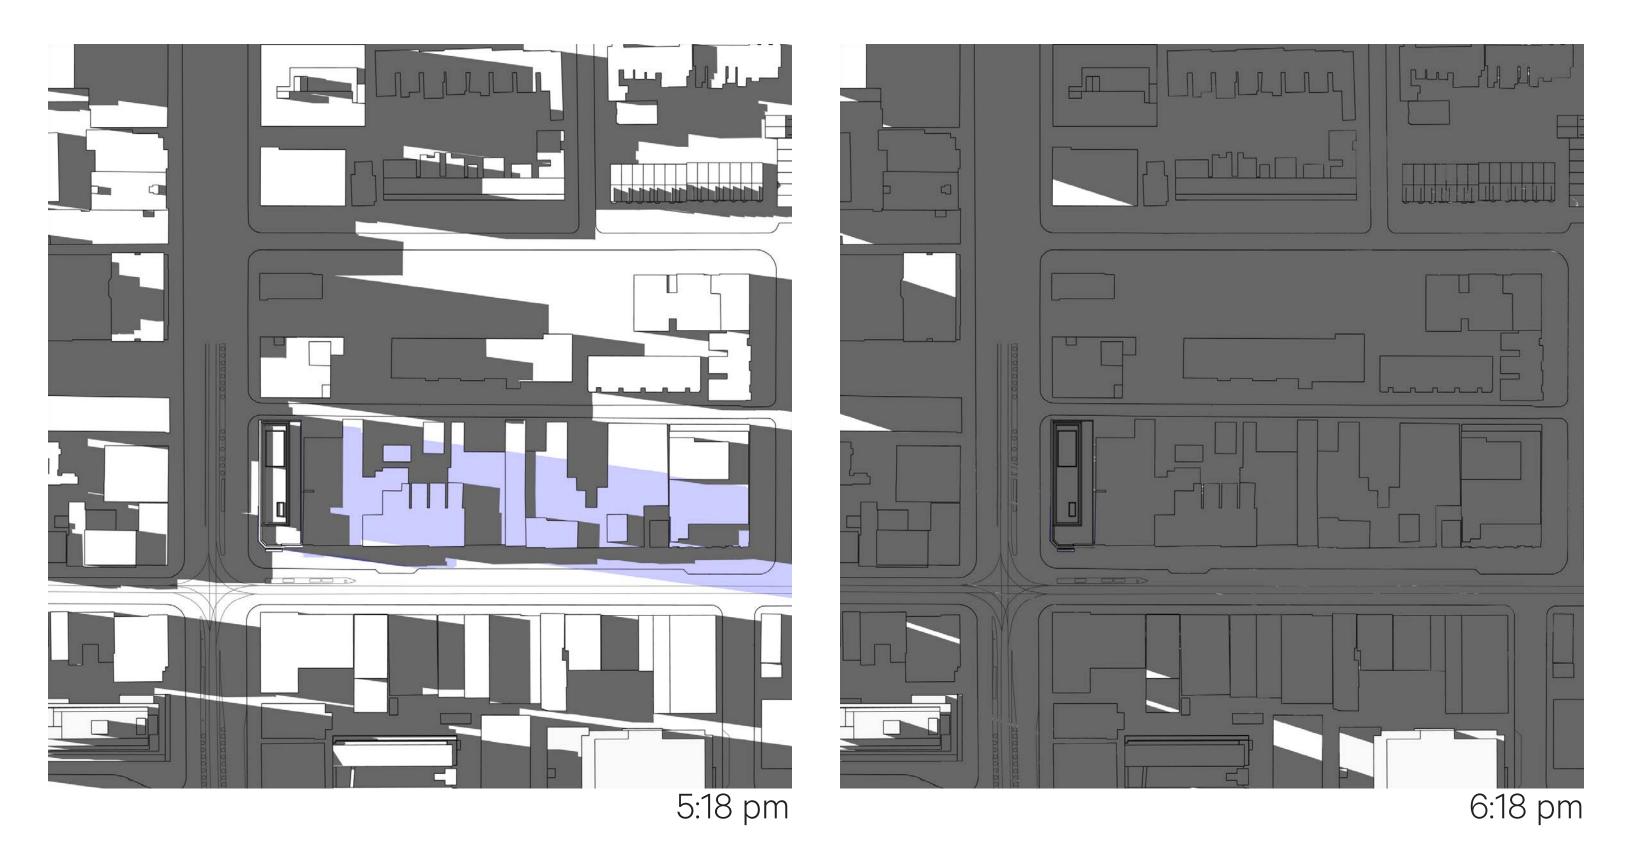

### **PROPOSED - MARCH 21** Queen–Spadina - North Site

11:18 am

2:18 pm

3:18 pm

4:18 pm

378 Queen Street West, 165–177 Spadina Avenue

5:18 pm

6:18 pm

03

PROPOSED - MARCH 21 scale - N.T.S. September 8, 2021

scale - N.T.S. September 8, 2021

**PROPOSED - MARCH 21** 

PROPOSED - MARCH 21 scale - N.T.S. September 8, 2021

PROPOSED - MARCH 21 scale - N.T.S. September 8, 2021