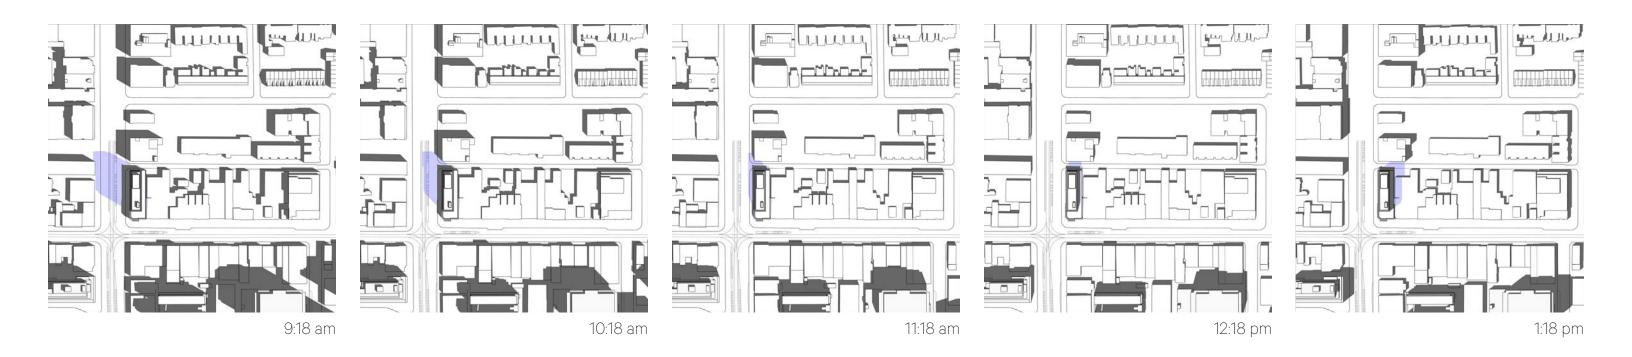

# PROPOSED - SEPTEMBER 21

Queen–Spadina - North Site

9:18 am

10:18 am

11:18 am

#### 3:18 pm

4:18 pm

5:18 pm

6:18 pm

I