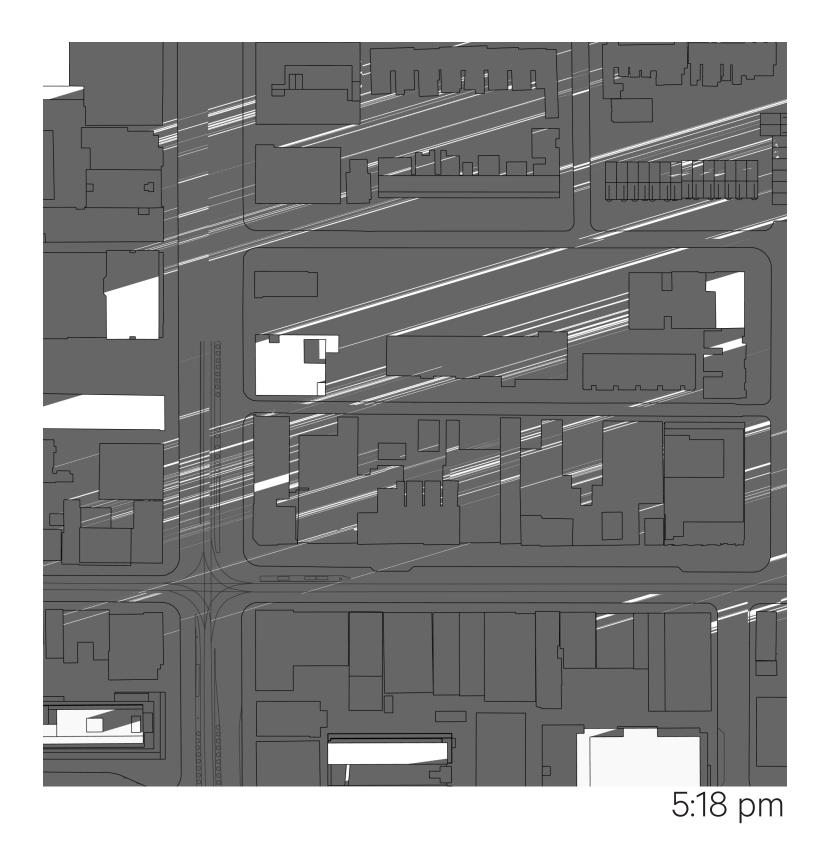

### **PROPOSED - MARCH 21** Queen–Spadina - North Site

11:18 am

2:18 pm

3:18 pm

4:18 pm

378 Queen Street West, 165–177 Spadina Avenue

5:18 pm

6:18 pm

#### 3:18 pm

4:18 pm

5:18 pm

6:18 pm

I