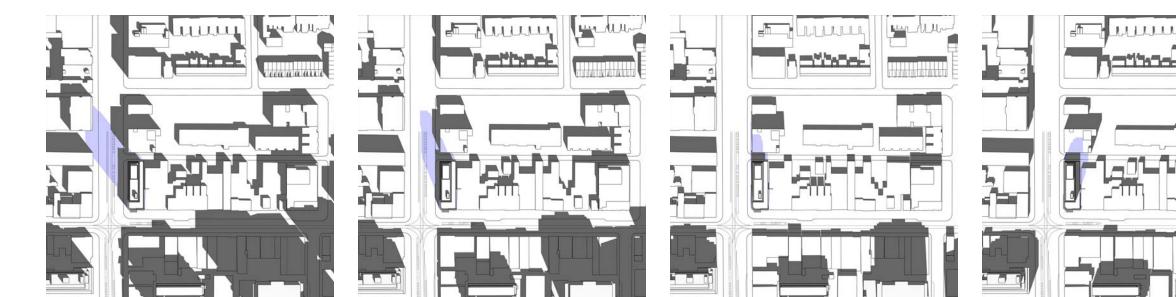

### **PROPOSED - MARCH 21** Queen–Spadina - North Site

11:18 am

2:18 pm

3:18 pm

4:18 pm

378 Queen Street West, 165–177 Spadina Avenue

5:18 pm

6:18 pm

#### 3:18 pm

4:18 pm

5:18 pm

6:18 pm

I