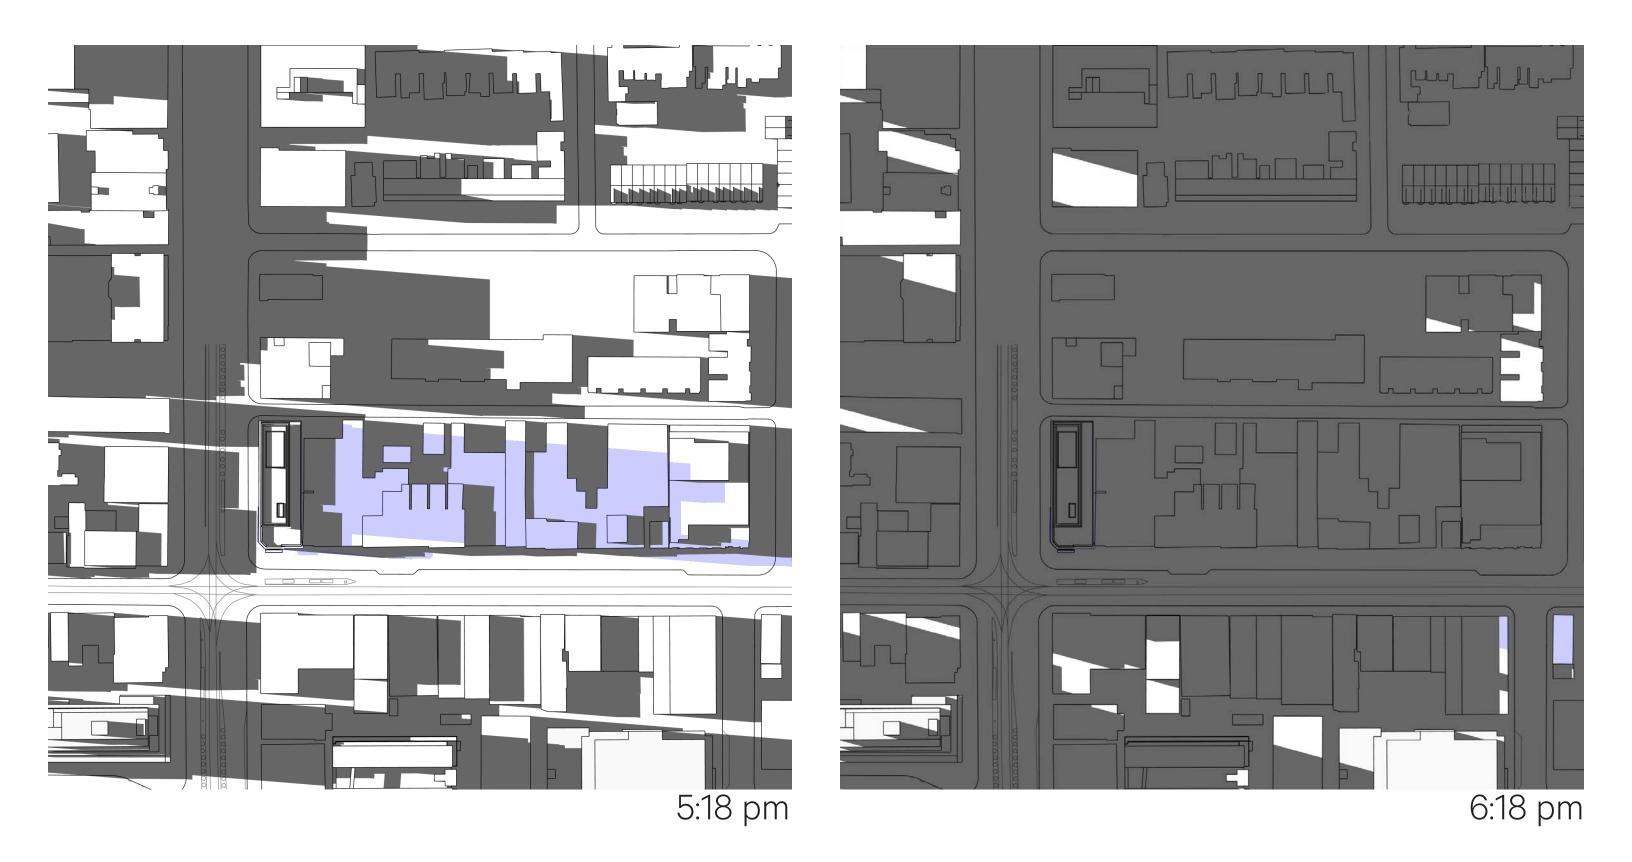

### **PROPOSED - MARCH 21** Queen–Spadina - North Site

11:18 am

2:18 pm

3:18 pm

4:18 pm

378 Queen Street West, 165–177 Spadina Avenue

5:18 pm

6:18 pm

#### 3:18 pm

4:18 pm

5:18 pm

6:18 pm

I