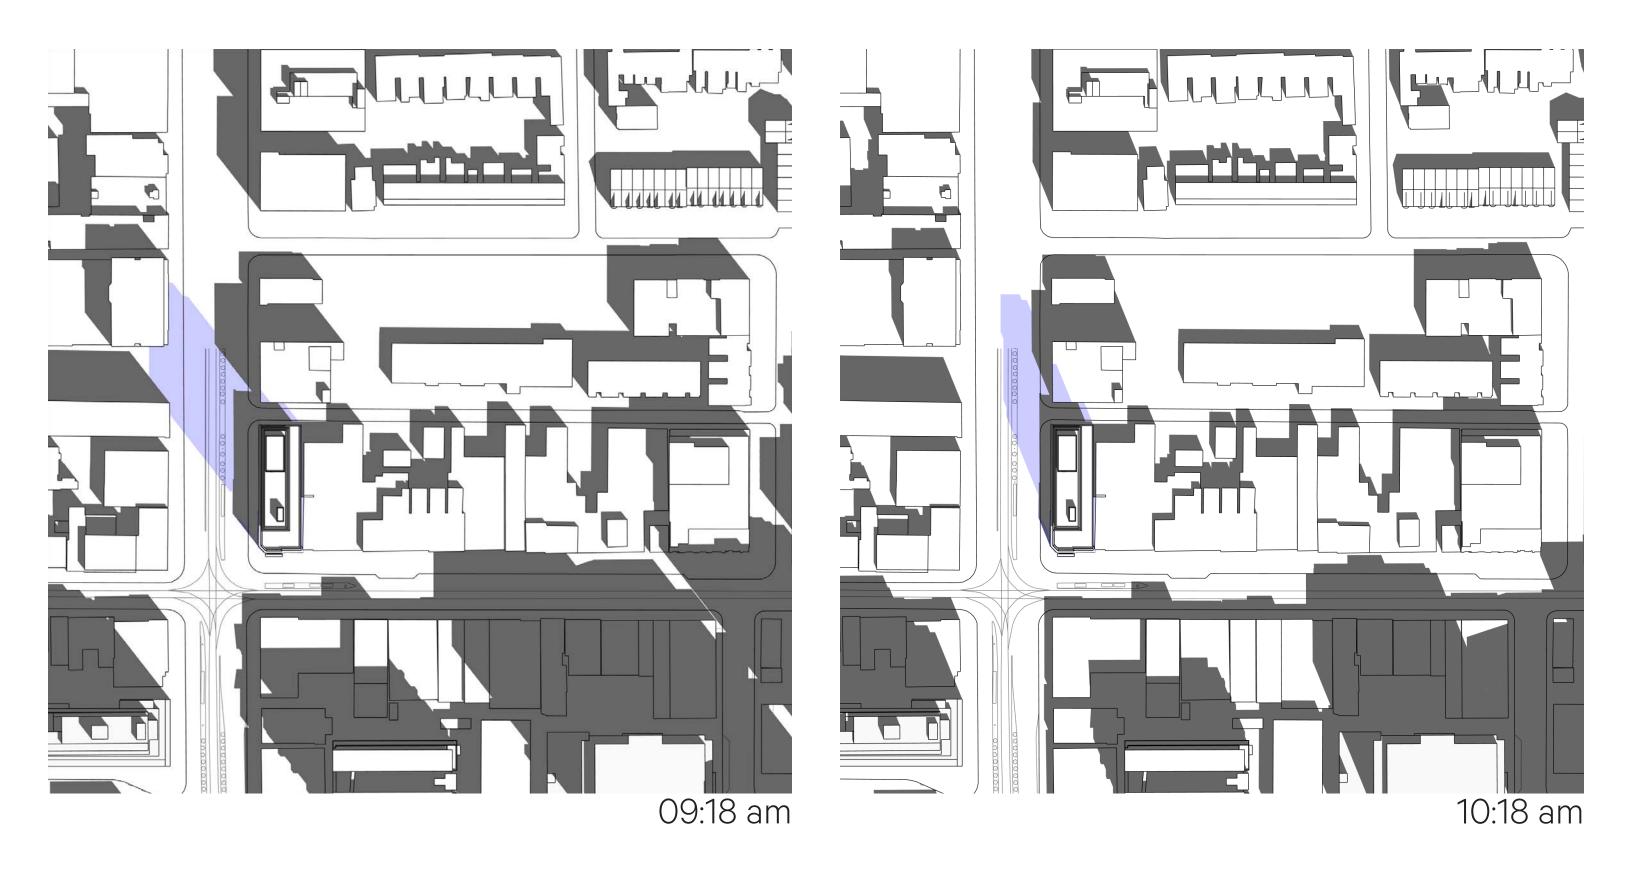

# PROPOSED - SEPTEMBER 21

Queen–Spadina - North Site

9:18 am

10:18 am

11:18 am