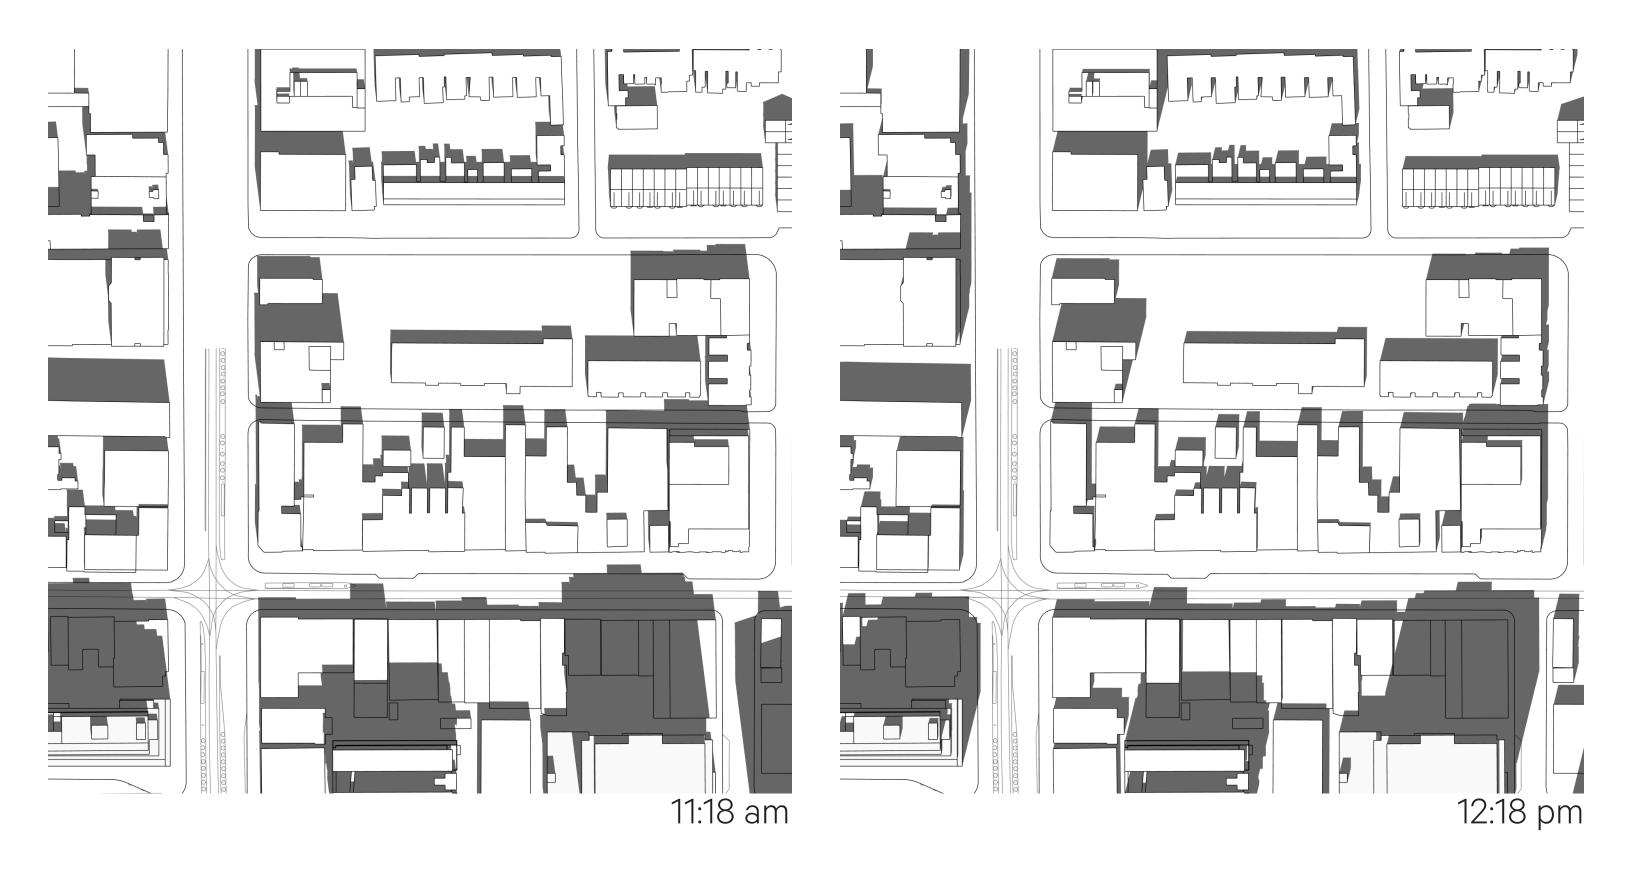

# PROPOSED - SEPTEMBER 21

Queen–Spadina - North Site

9:18 am

10:18 am

11:18 am