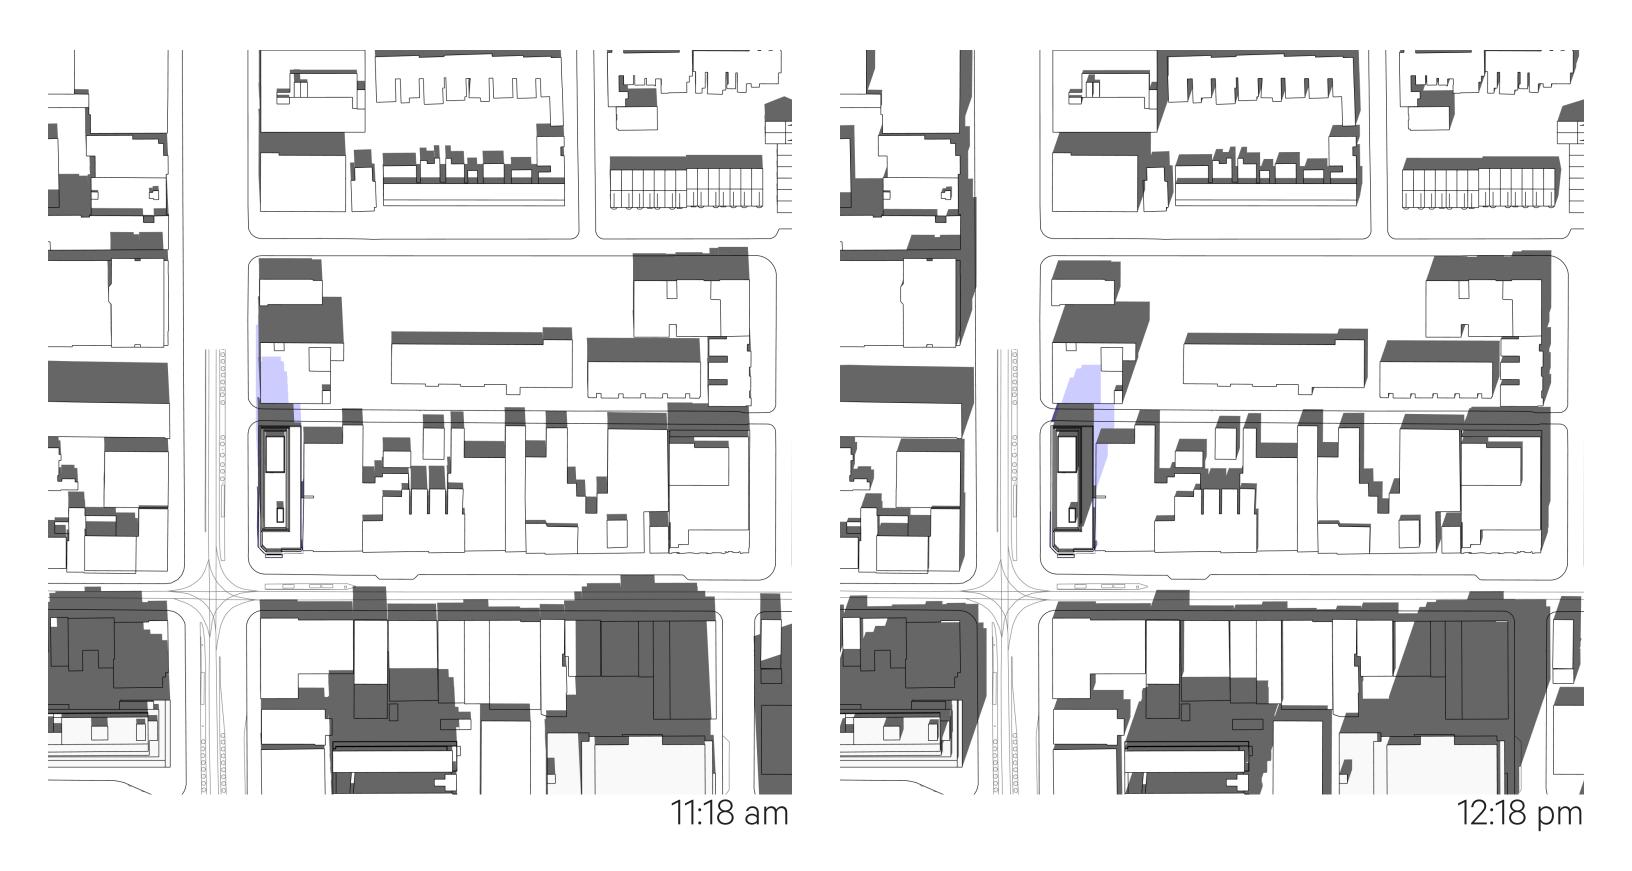

# PROPOSED - SEPTEMBER 21

Queen–Spadina - North Site

9:18 am

10:18 am

11:18 am

### **QUEEN-SPADINA** North Site

378 Queen Street West, 165–177 Spadina Avenue