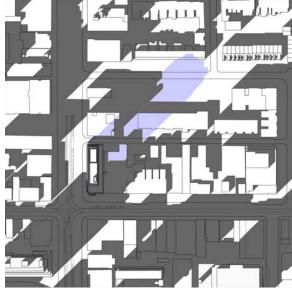

### **PROPOSED - MARCH 21** Queen–Spadina - North Site

11:18 am

2:18 pm

3:18 pm

4:18 pm

378 Queen Street West, 165–177 Spadina Avenue

5:18 pm

6:18 pm

03

PROPOSED - MARCH 21 scale - N.T.S. September 8, 2021

scale - N.T.S. September 8, 2021

**PROPOSED - MARCH 21** 

PROPOSED - MARCH 21 scale - N.T.S. September 8, 2021

PROPOSED - MARCH 21 scale - N.T.S. September 8, 2021