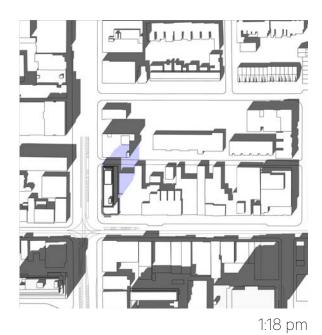

4:18 pm

378 Queen Street West, 165–177 Spadina Avenue

12:18 pm

1:18 pm

6:18 pm

24

**PROPOSED - DECEMBER 21** scale - N.T.S. September 8, 2021

25