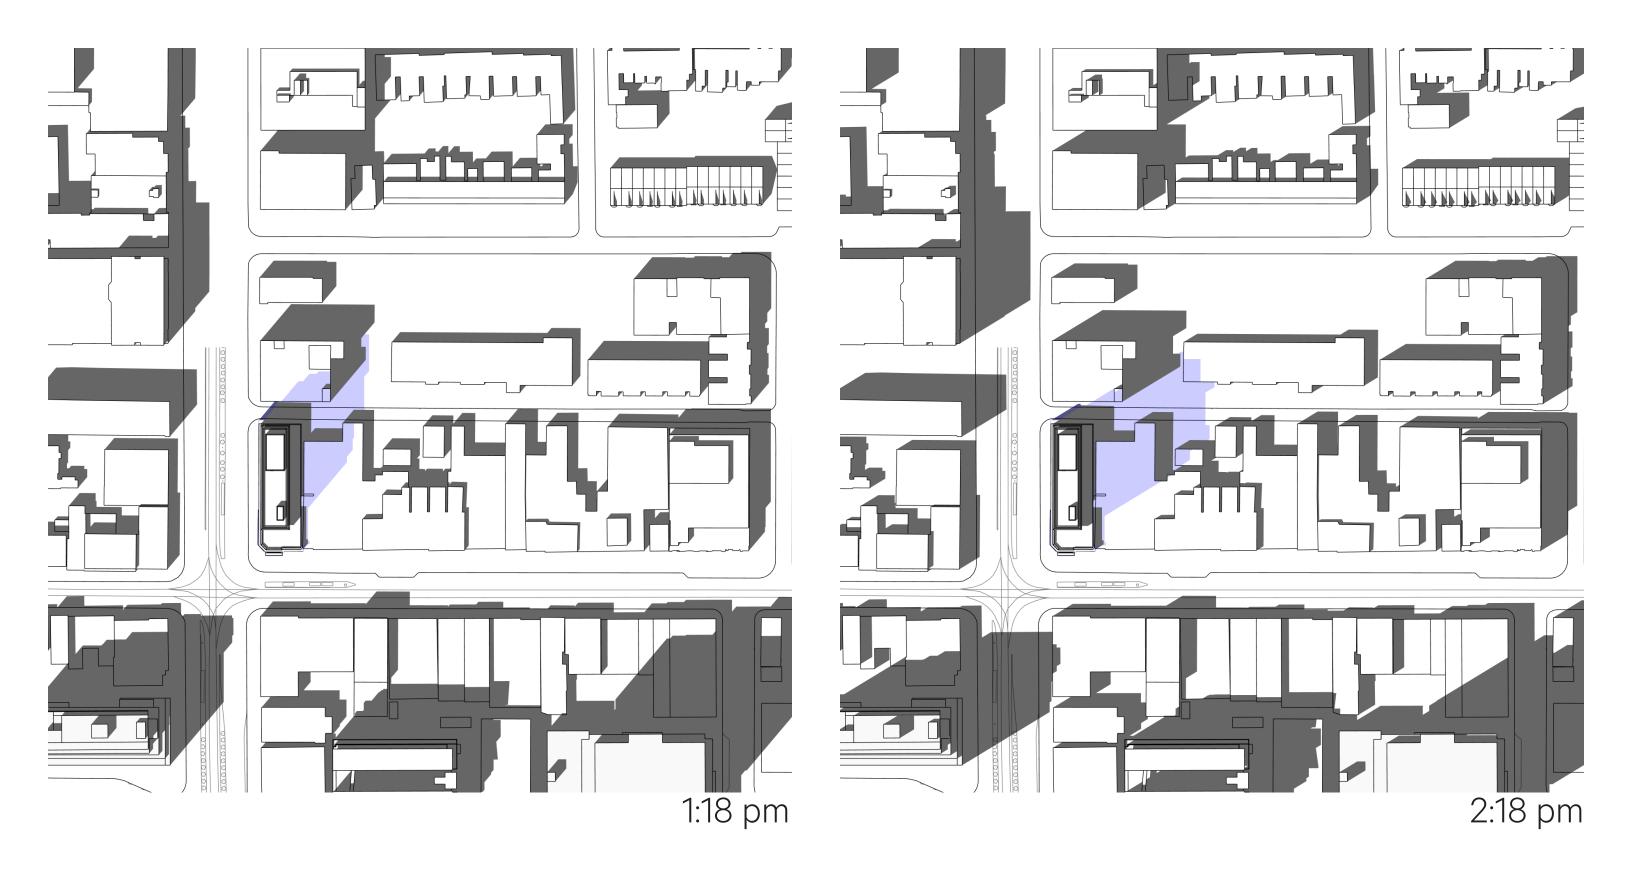

# PROPOSED - SEPTEMBER 21

Queen–Spadina - North Site

9:18 am

10:18 am

11:18 am

#### 3:18 pm

4:18 pm

5:18 pm

6:18 pm

I