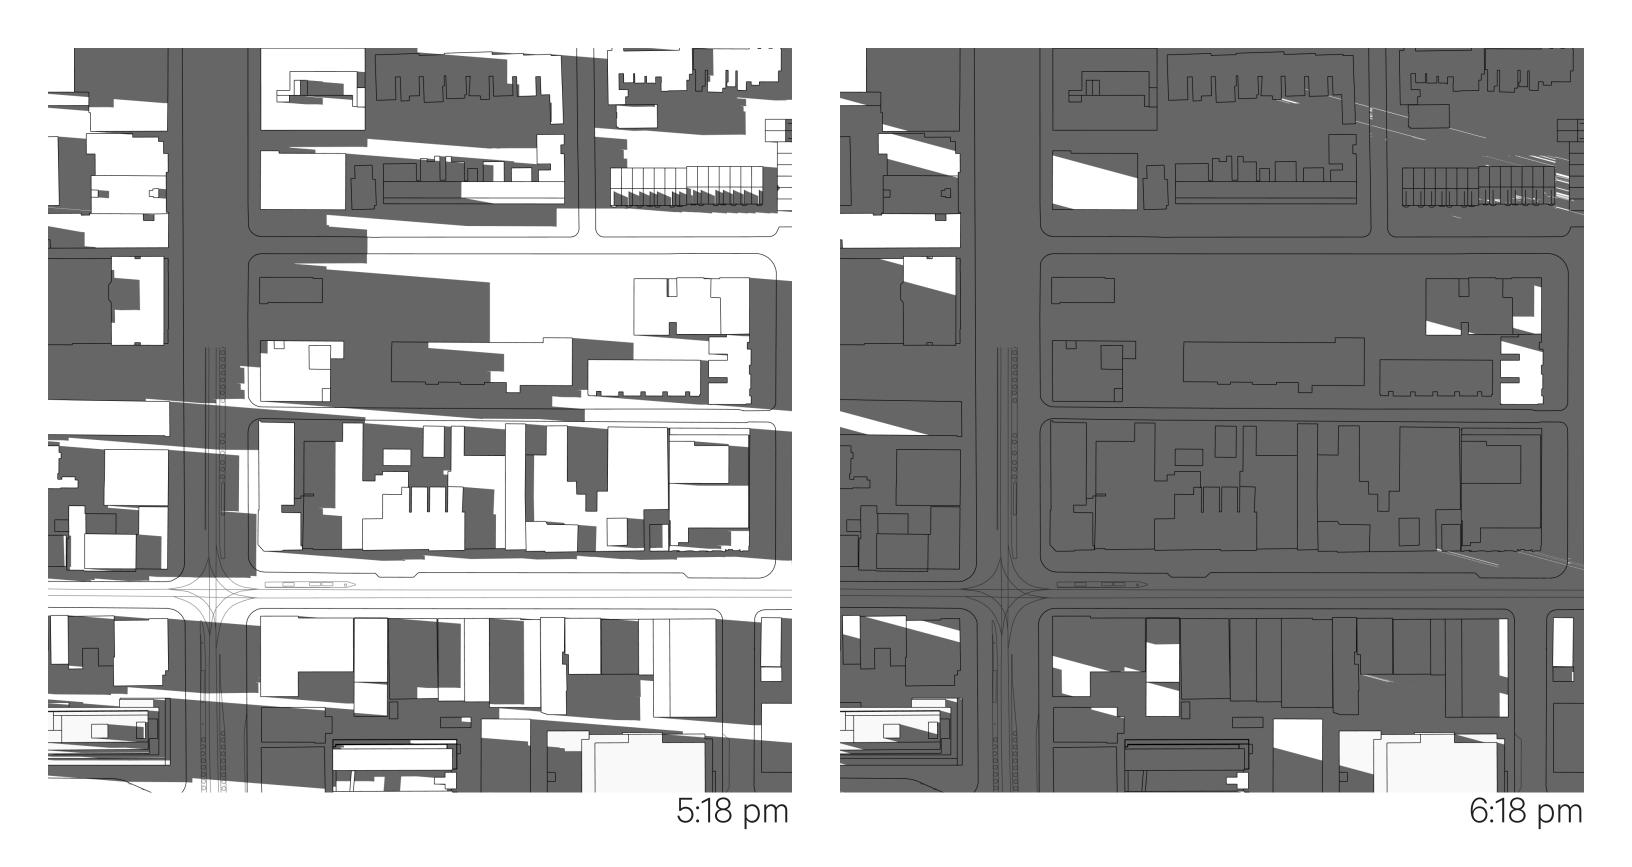

### **PROPOSED - MARCH 21** Queen–Spadina - North Site

11:18 am

2:18 pm

3:18 pm

4:18 pm

378 Queen Street West, 165–177 Spadina Avenue

5:18 pm

6:18 pm

#### 3:18 pm

4:18 pm

5:18 pm

6:18 pm

I