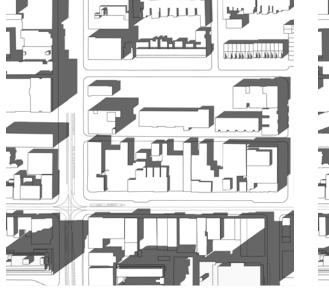

### **PROPOSED - MARCH 21** Queen–Spadina - North Site

11:18 am

2:18 pm

3:18 pm

4:18 pm

378 Queen Street West, 165–177 Spadina Avenue

5:18 pm

6:18 pm

03

PROPOSED - MARCH 21 scale - N.T.S. September 8, 2021

scale - N.T.S. September 8, 2021

**PROPOSED - MARCH 21** 

PROPOSED - MARCH 21 scale - N.T.S. September 8, 2021

PROPOSED - MARCH 21 scale - N.T.S. September 8, 2021