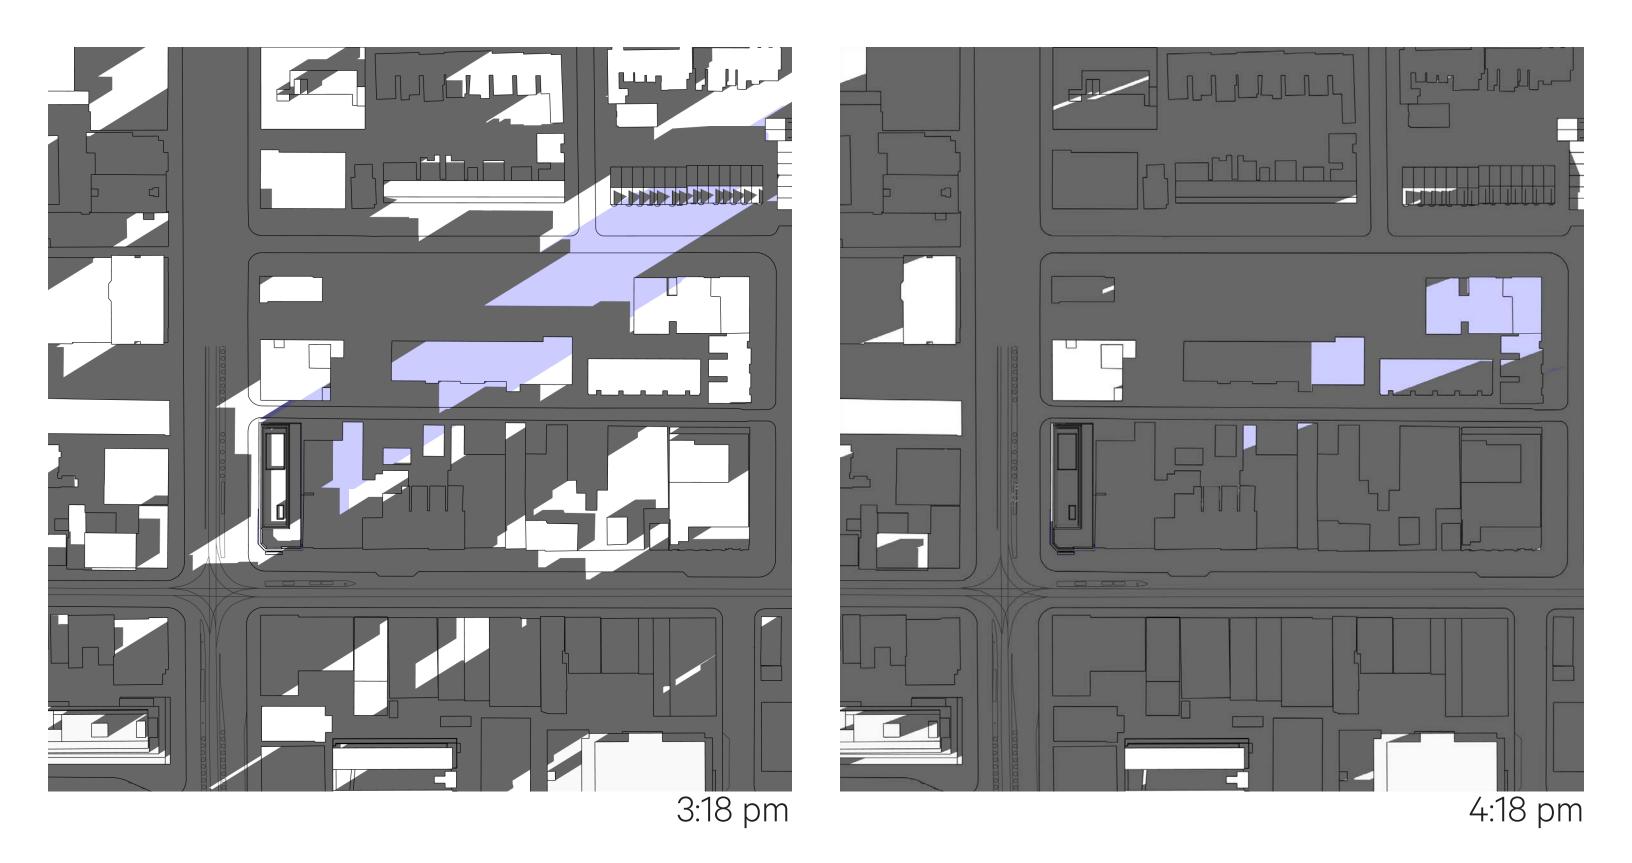

### **PROPOSED - MARCH 21** Queen–Spadina - North Site

11:18 am

2:18 pm

3:18 pm

4:18 pm

378 Queen Street West, 165–177 Spadina Avenue

5:18 pm

6:18 pm

#### 3:18 pm

4:18 pm

5:18 pm

6:18 pm

I