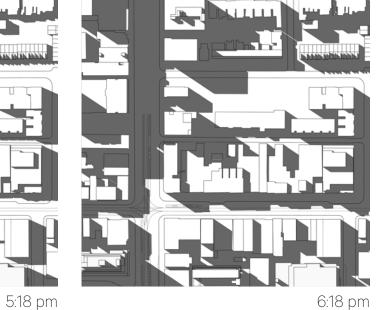

### **PROPOSED - MARCH 21** Queen–Spadina - North Site

11:18 am

2:18 pm

3:18 pm

4:18 pm

378 Queen Street West, 165–177 Spadina Avenue

5:18 pm

6:18 pm

#### 3:18 pm

4:18 pm

5:18 pm

6:18 pm

I