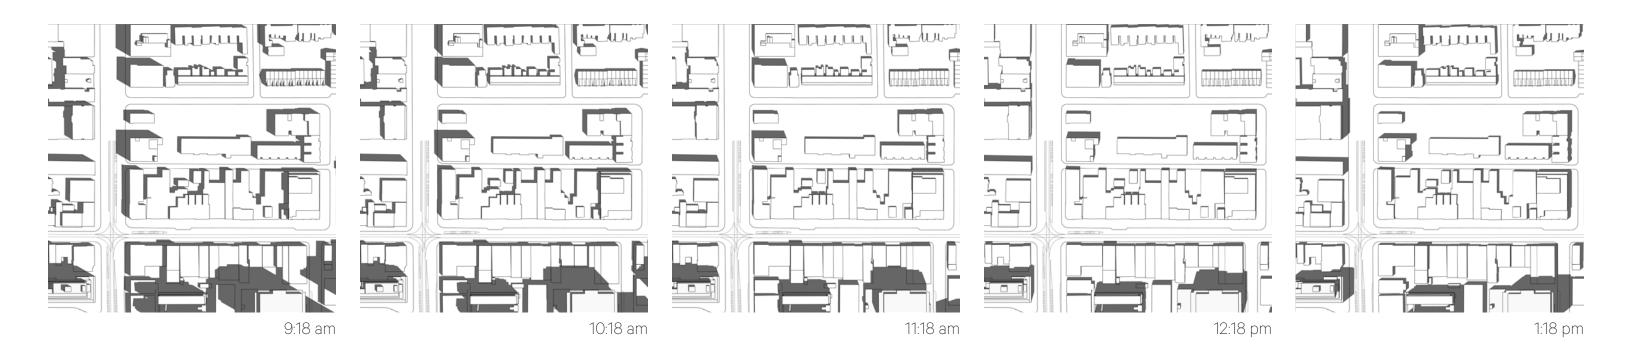

# PROPOSED - SEPTEMBER 21

Queen–Spadina - North Site

9:18 am

10:18 am

11:18 am

#### 3:18 pm

4:18 pm

5:18 pm

6:18 pm

I