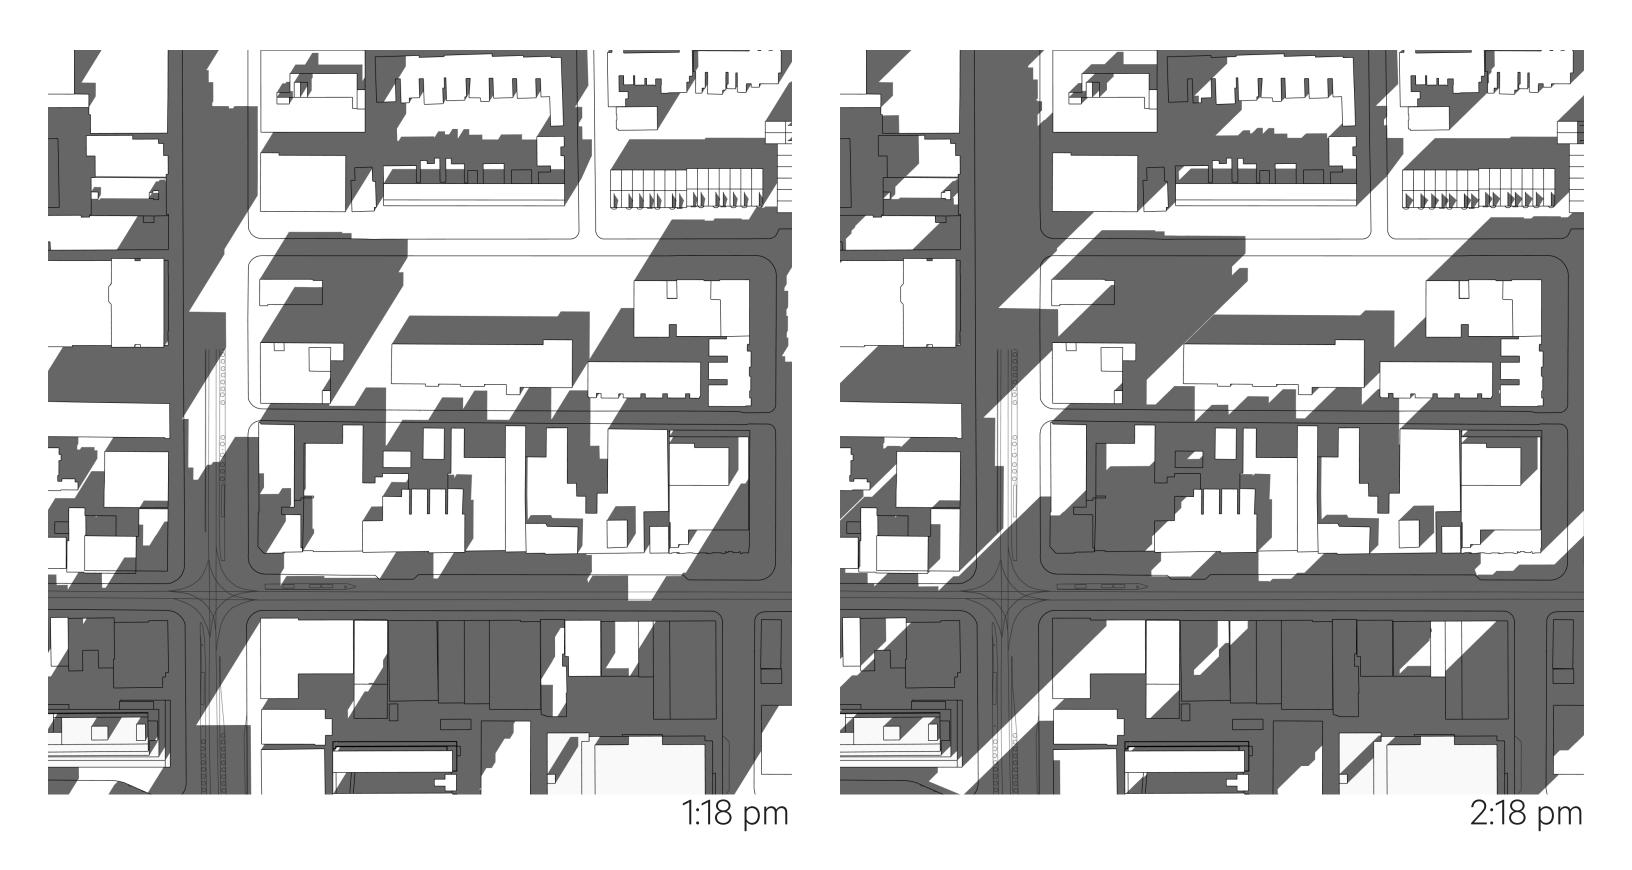

## **EXISTING - DECEMBER 21**

Queen–Spadina - North Site

11:18 am

2:18 pm

3:18 pm

4:18 pm

378 Queen Street West, 165–177 Spadina Avenue

5:18 pm

6:18 pm