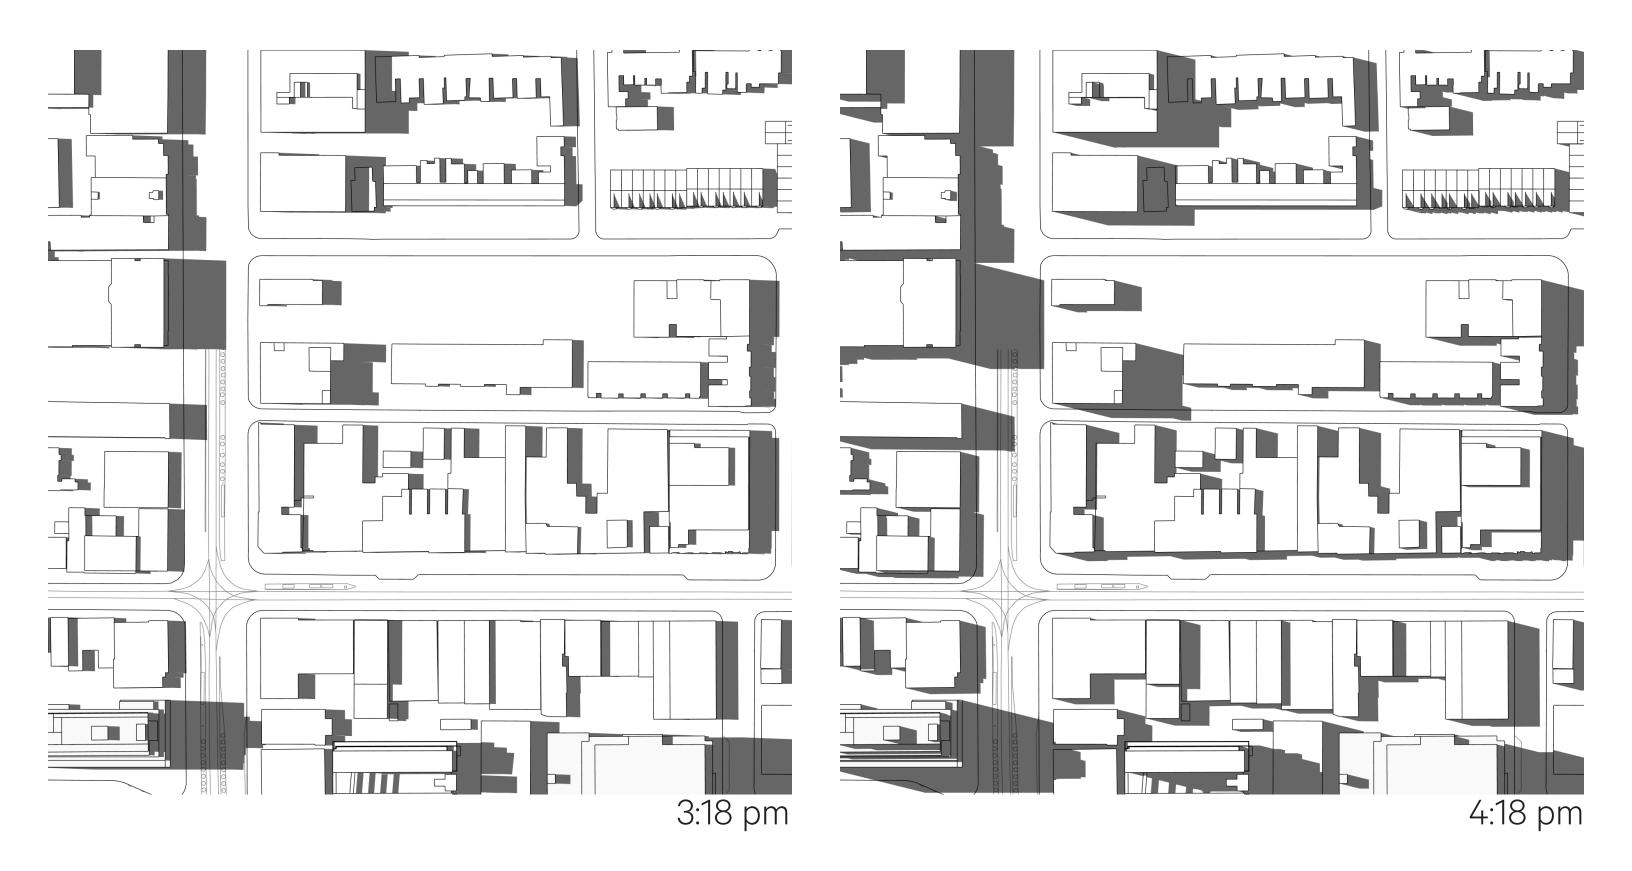

# **EXISTING - MARCH 21**

Queen–Spadina - North Site

11:18 am

2:18 pm

#### 3:18 pm

4:18 pm

378 Queen Street West, 165–177 Spadina Avenue

5:18 pm

6:18 pm

3

Queen–Spadina - North Site

2:18 pm