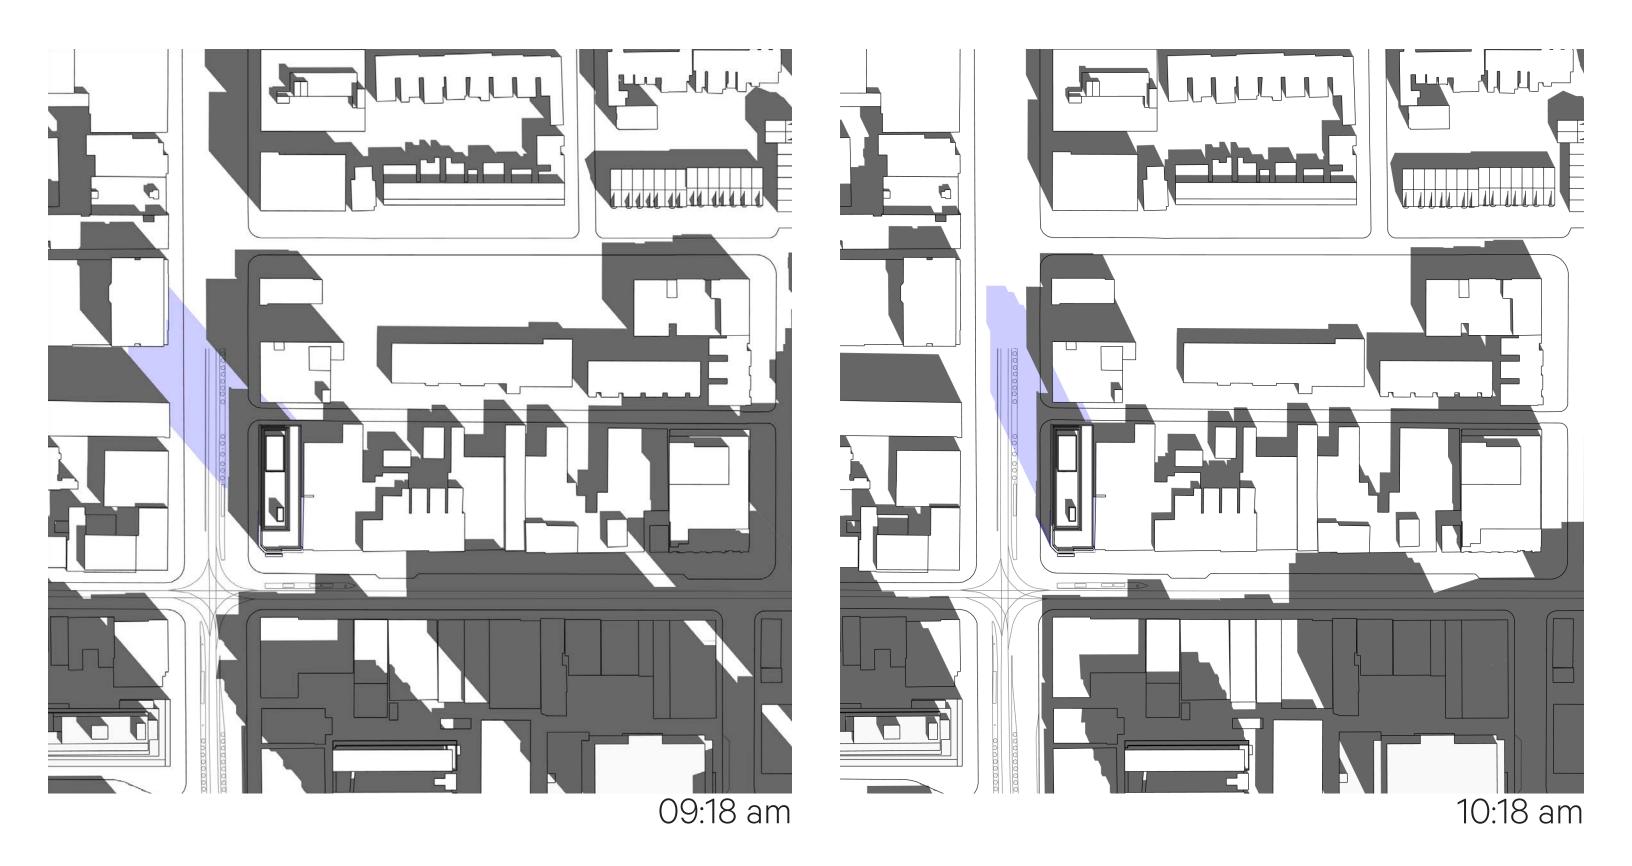

# PROPOSED - SEPTEMBER 21

Queen–Spadina - North Site

9:18 am

10:18 am

11:18 am