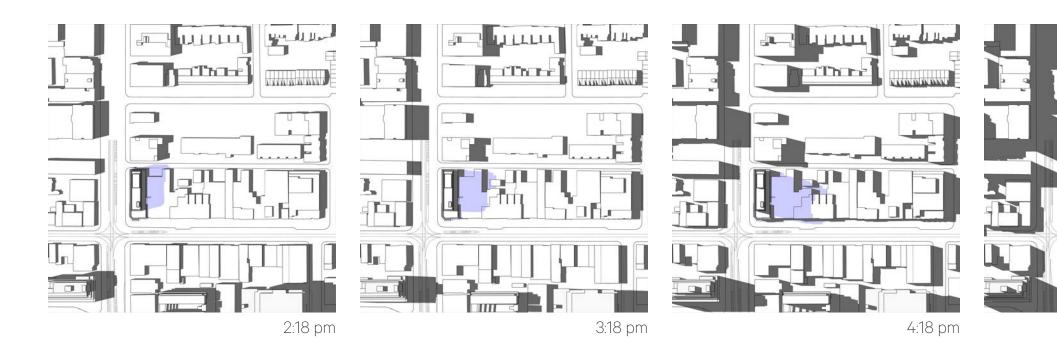

# PROPOSED - SEPTEMBER 21

Queen–Spadina - North Site

9:18 am

10:18 am

11:18 am

#### 3:18 pm

4:18 pm

5:18 pm

6:18 pm

I