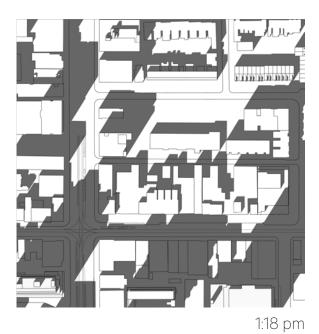

## **PROPOSED - DECEMBER 21**

Queen–Spadina - North Site

10:18 am

机川

111

11:18 am

2:18 pm

3:18 pm

4:18 pm

378 Queen Street West, 165–177 Spadina Avenue

12:18 pm

1:18 pm

6:18 pm

24

**PROPOSED - DECEMBER 21** scale - N.T.S. September 8, 2021

25