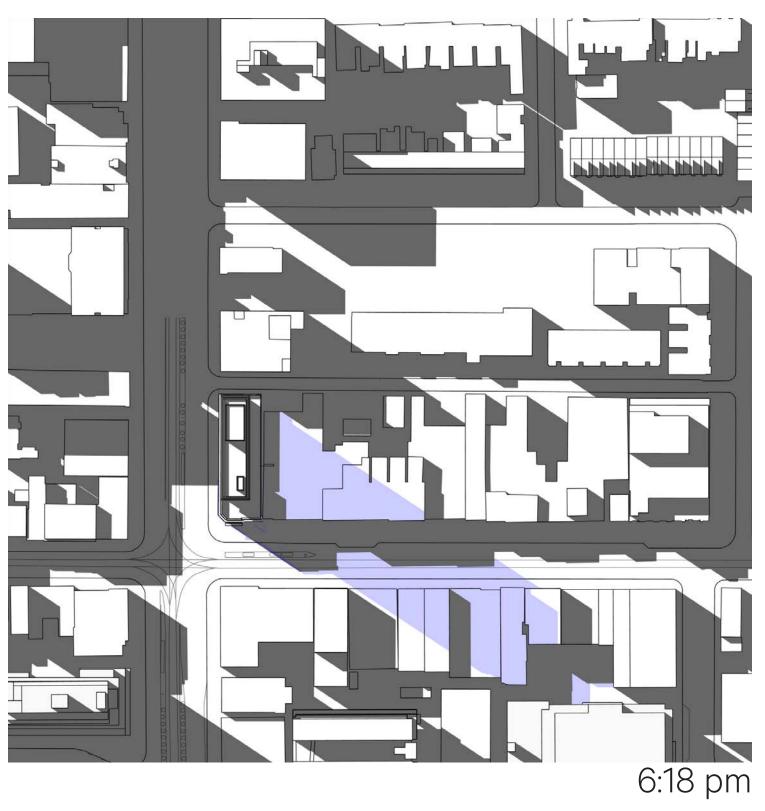

### **PROPOSED - MARCH 21** Queen–Spadina - North Site

11:18 am

2:18 pm

3:18 pm

4:18 pm

378 Queen Street West, 165–177 Spadina Avenue

5:18 pm

6:18 pm

#### 3:18 pm

4:18 pm

5:18 pm

6:18 pm

I