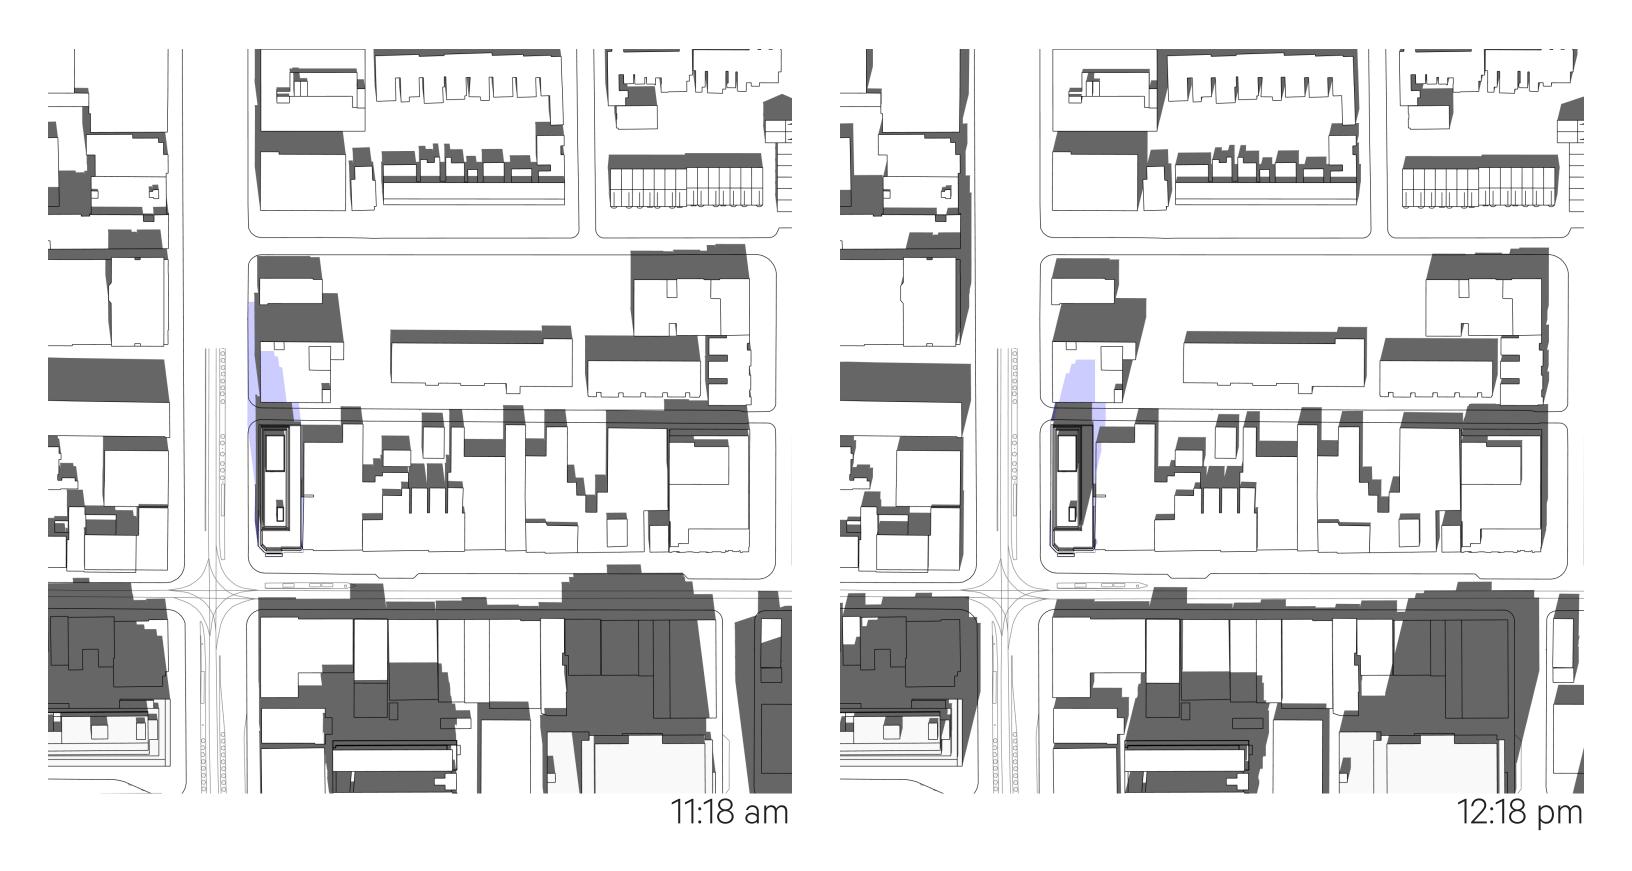

# **EXISTING - MARCH 21**

Queen–Spadina - North Site

11:18 am

2:18 pm

#### 3:18 pm

4:18 pm

378 Queen Street West, 165–177 Spadina Avenue

5:18 pm

6:18 pm

3

Queen–Spadina - North Site

2:18 pm