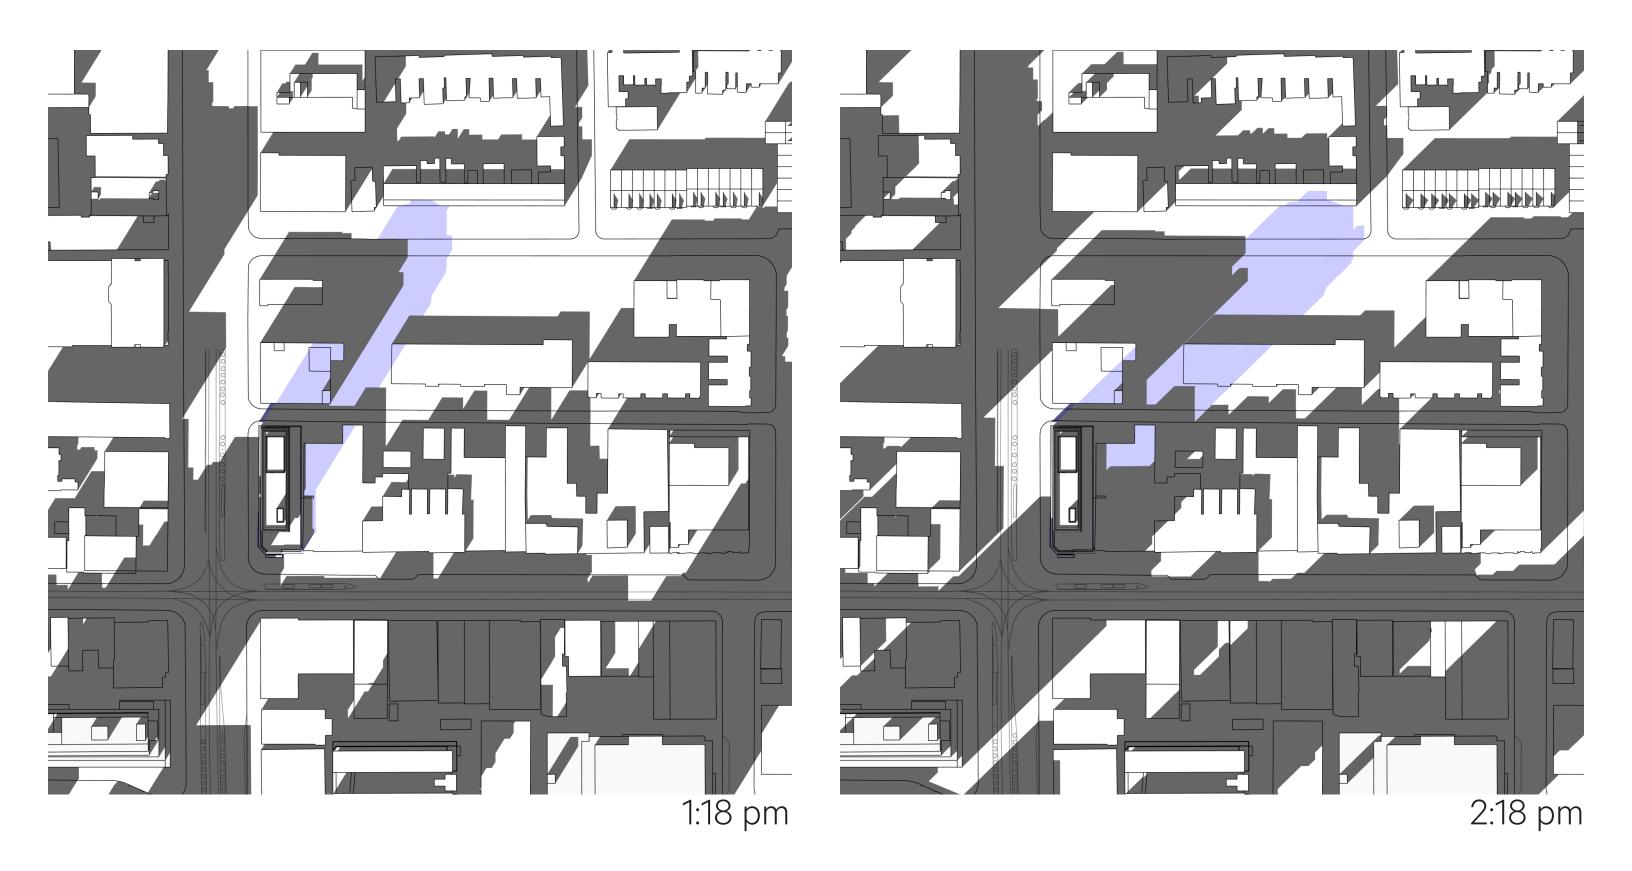

## **PROPOSED - DECEMBER 21**

Queen–Spadina - North Site

10:18 am

机川

111

11:18 am

2:18 pm

3:18 pm

4:18 pm

378 Queen Street West, 165–177 Spadina Avenue

12:18 pm

1:18 pm

6:18 pm

24

**PROPOSED - DECEMBER 21** scale - N.T.S. September 8, 2021

25