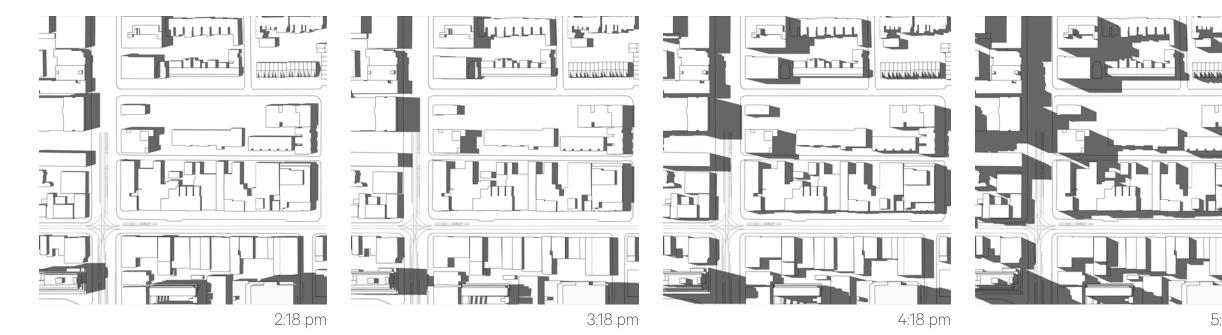

### **PROPOSED - MARCH 21** Queen–Spadina - North Site

11:18 am

2:18 pm

3:18 pm

4:18 pm

378 Queen Street West, 165–177 Spadina Avenue

5:18 pm

6:18 pm

03

PROPOSED - MARCH 21 scale - N.T.S. September 8, 2021

scale - N.T.S. September 8, 2021

**PROPOSED - MARCH 21** 

PROPOSED - MARCH 21 scale - N.T.S. September 8, 2021

PROPOSED - MARCH 21 scale - N.T.S. September 8, 2021