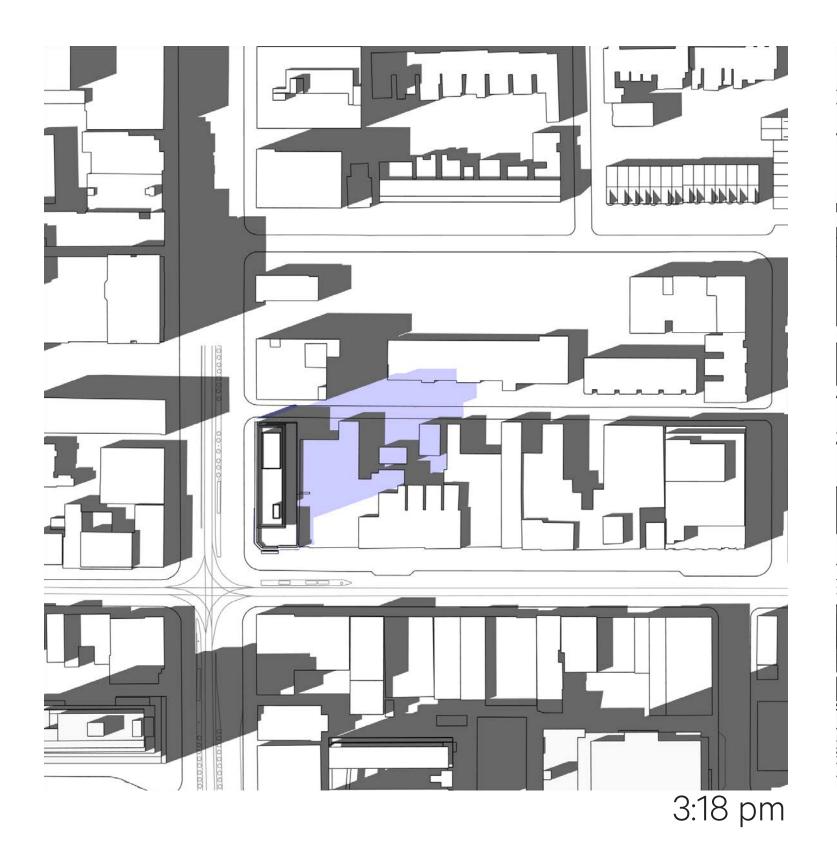

### **PROPOSED - MARCH 21** Queen–Spadina - North Site

11:18 am

2:18 pm

3:18 pm

4:18 pm

378 Queen Street West, 165–177 Spadina Avenue

5:18 pm

6:18 pm

03

PROPOSED - MARCH 21 scale - N.T.S. September 8, 2021

scale - N.T.S. September 8, 2021

**PROPOSED - MARCH 21** 

PROPOSED - MARCH 21 scale - N.T.S. September 8, 2021

PROPOSED - MARCH 21 scale - N.T.S. September 8, 2021