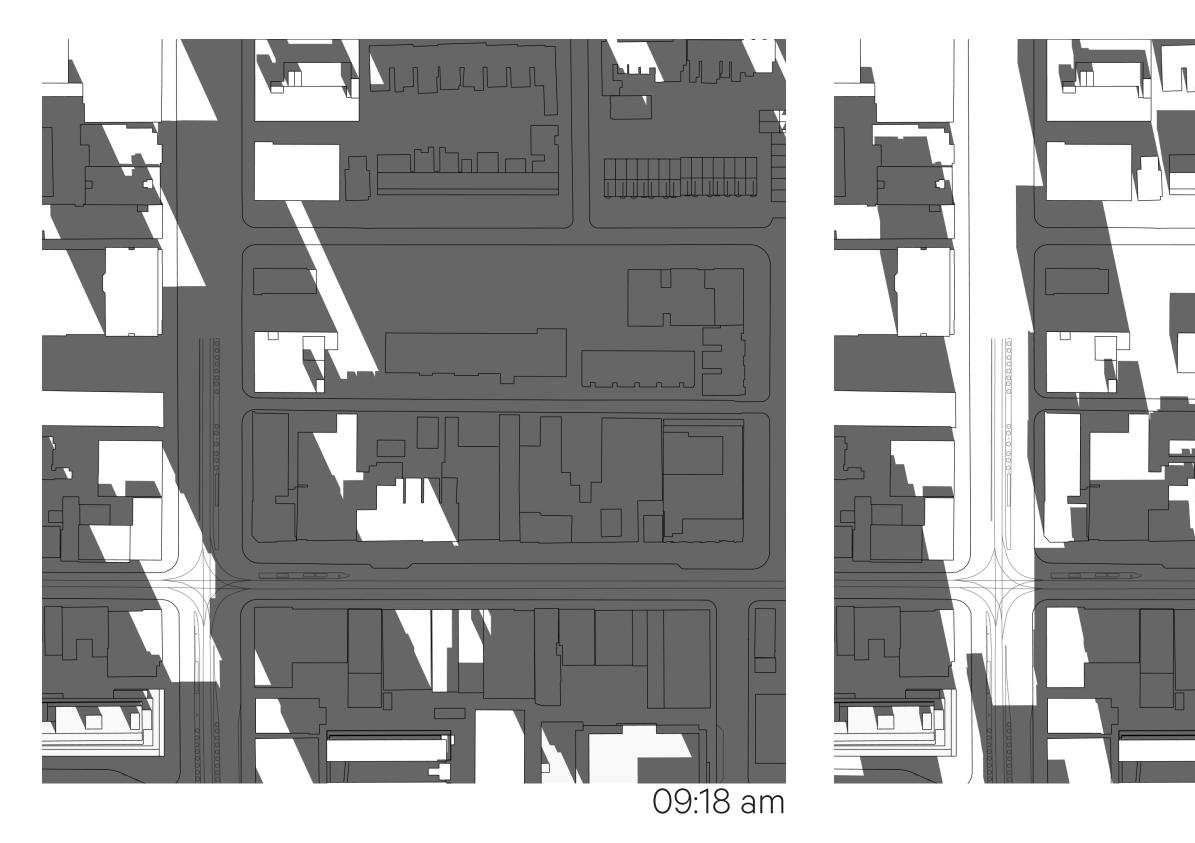

# PROPOSED - SEPTEMBER 21

Queen–Spadina - North Site

9:18 am

10:18 am

11:18 am