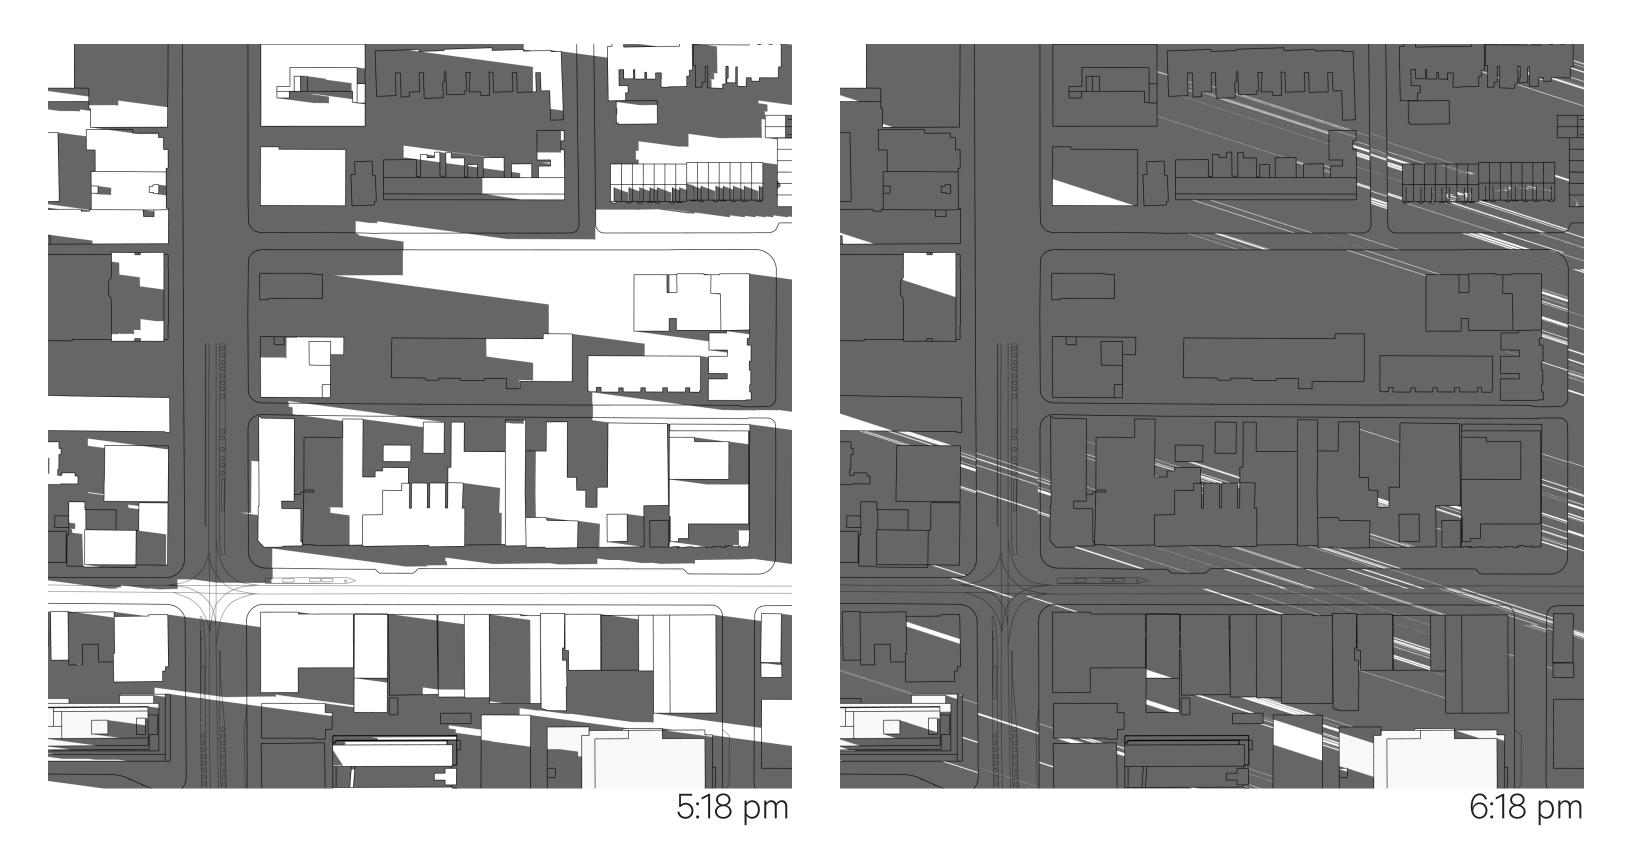

### **PROPOSED - MARCH 21** Queen–Spadina - North Site

11:18 am

2:18 pm

3:18 pm

4:18 pm

378 Queen Street West, 165–177 Spadina Avenue

5:18 pm

6:18 pm

03

PROPOSED - MARCH 21 scale - N.T.S. September 8, 2021

scale - N.T.S. September 8, 2021

**PROPOSED - MARCH 21** 

PROPOSED - MARCH 21 scale - N.T.S. September 8, 2021

PROPOSED - MARCH 21 scale - N.T.S. September 8, 2021