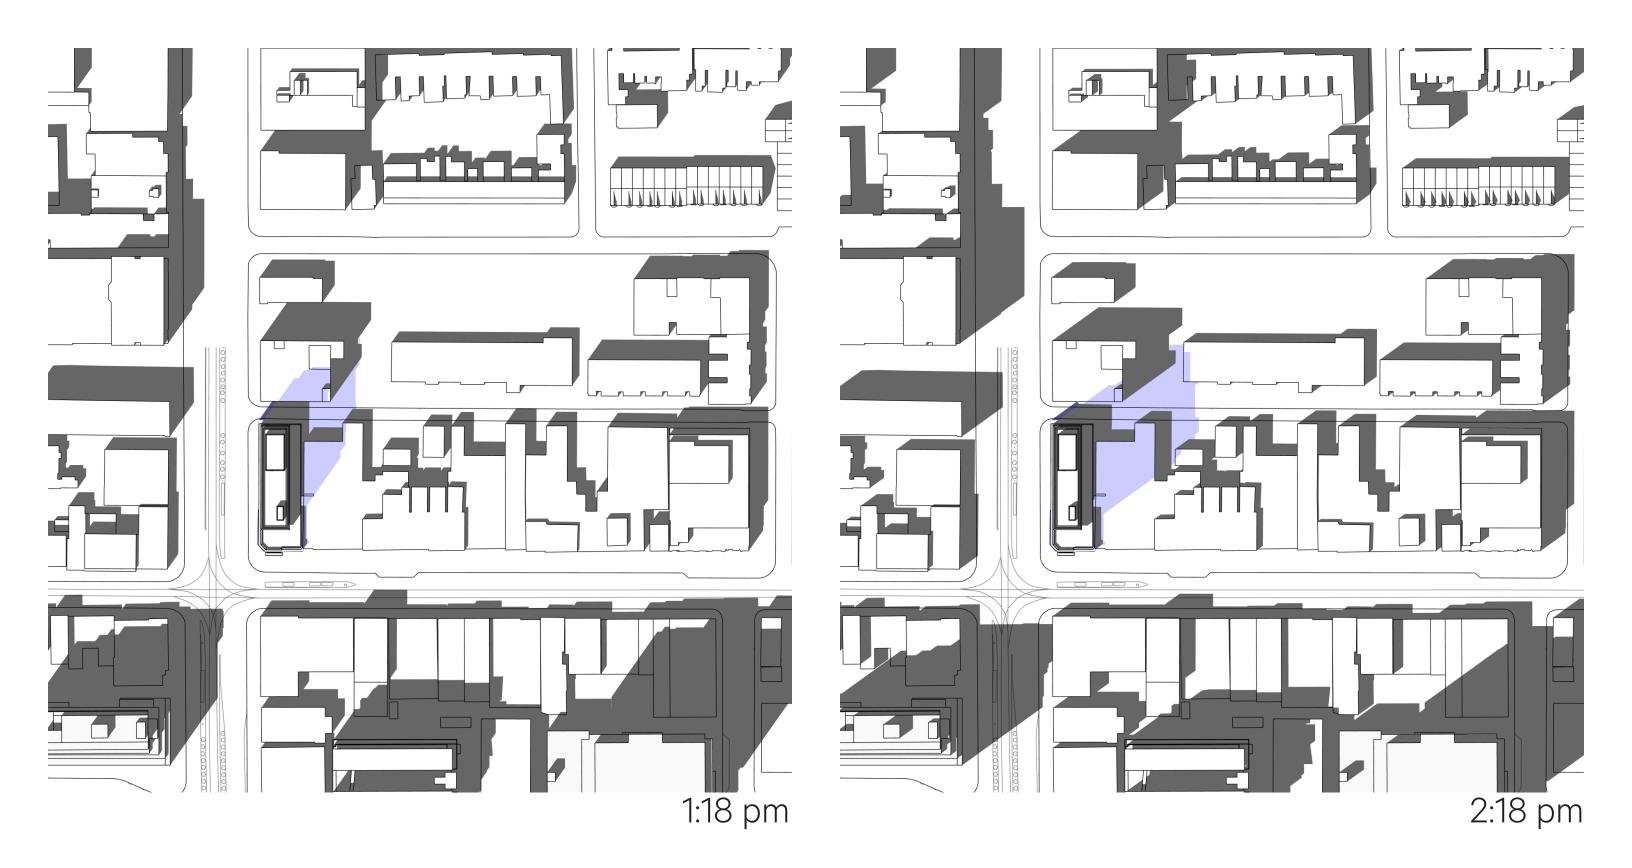

# **EXISTING - MARCH 21**

Queen–Spadina - North Site

11:18 am

2:18 pm

#### 3:18 pm

4:18 pm

378 Queen Street West, 165–177 Spadina Avenue

5:18 pm

6:18 pm

3

Queen–Spadina - North Site

2:18 pm