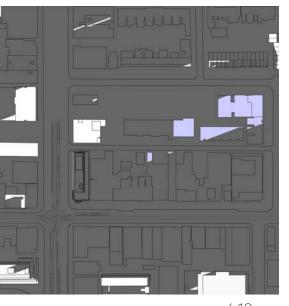

### **PROPOSED - MARCH 21** Queen–Spadina - North Site

11:18 am

2:18 pm

3:18 pm

4:18 pm

378 Queen Street West, 165–177 Spadina Avenue

5:18 pm

6:18 pm

03

PROPOSED - MARCH 21 scale - N.T.S. September 8, 2021

scale - N.T.S. September 8, 2021

**PROPOSED - MARCH 21** 

PROPOSED - MARCH 21 scale - N.T.S. September 8, 2021

PROPOSED - MARCH 21 scale - N.T.S. September 8, 2021