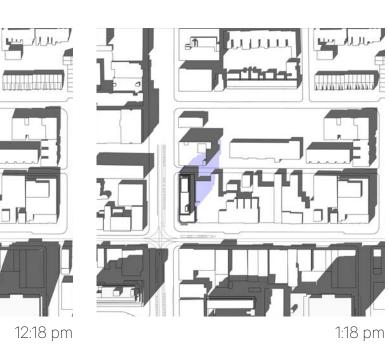

## **PROPOSED - DECEMBER 21**

Queen–Spadina - North Site

10:18 am

机川

111

11:18 am

2:18 pm

3:18 pm

4:18 pm

378 Queen Street West, 165–177 Spadina Avenue

12:18 pm

1:18 pm

6:18 pm

24

**PROPOSED - DECEMBER 21** scale - N.T.S. September 8, 2021

25