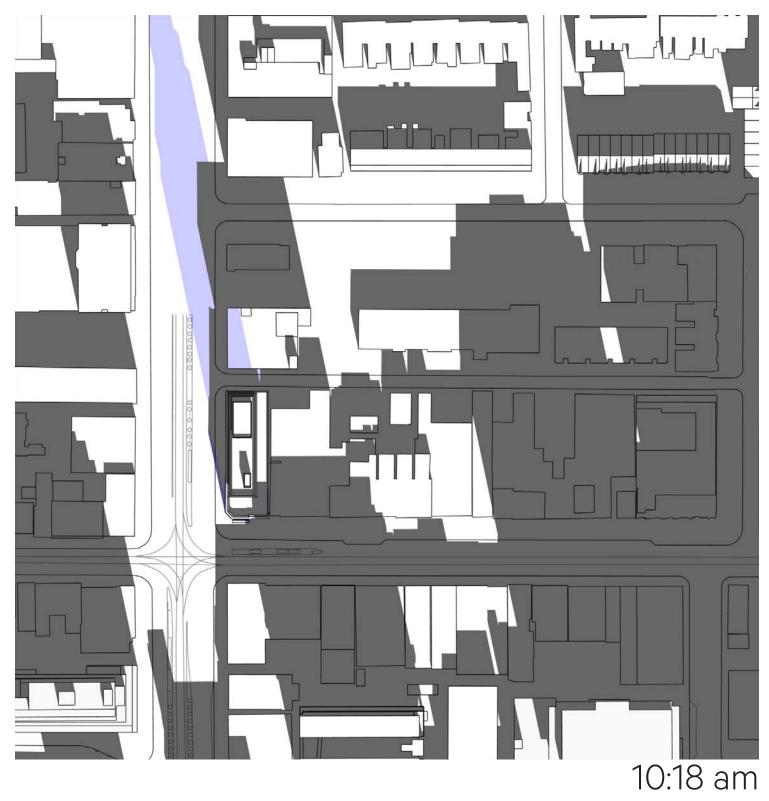

# PROPOSED - SEPTEMBER 21

Queen–Spadina - North Site

9:18 am

10:18 am

11:18 am