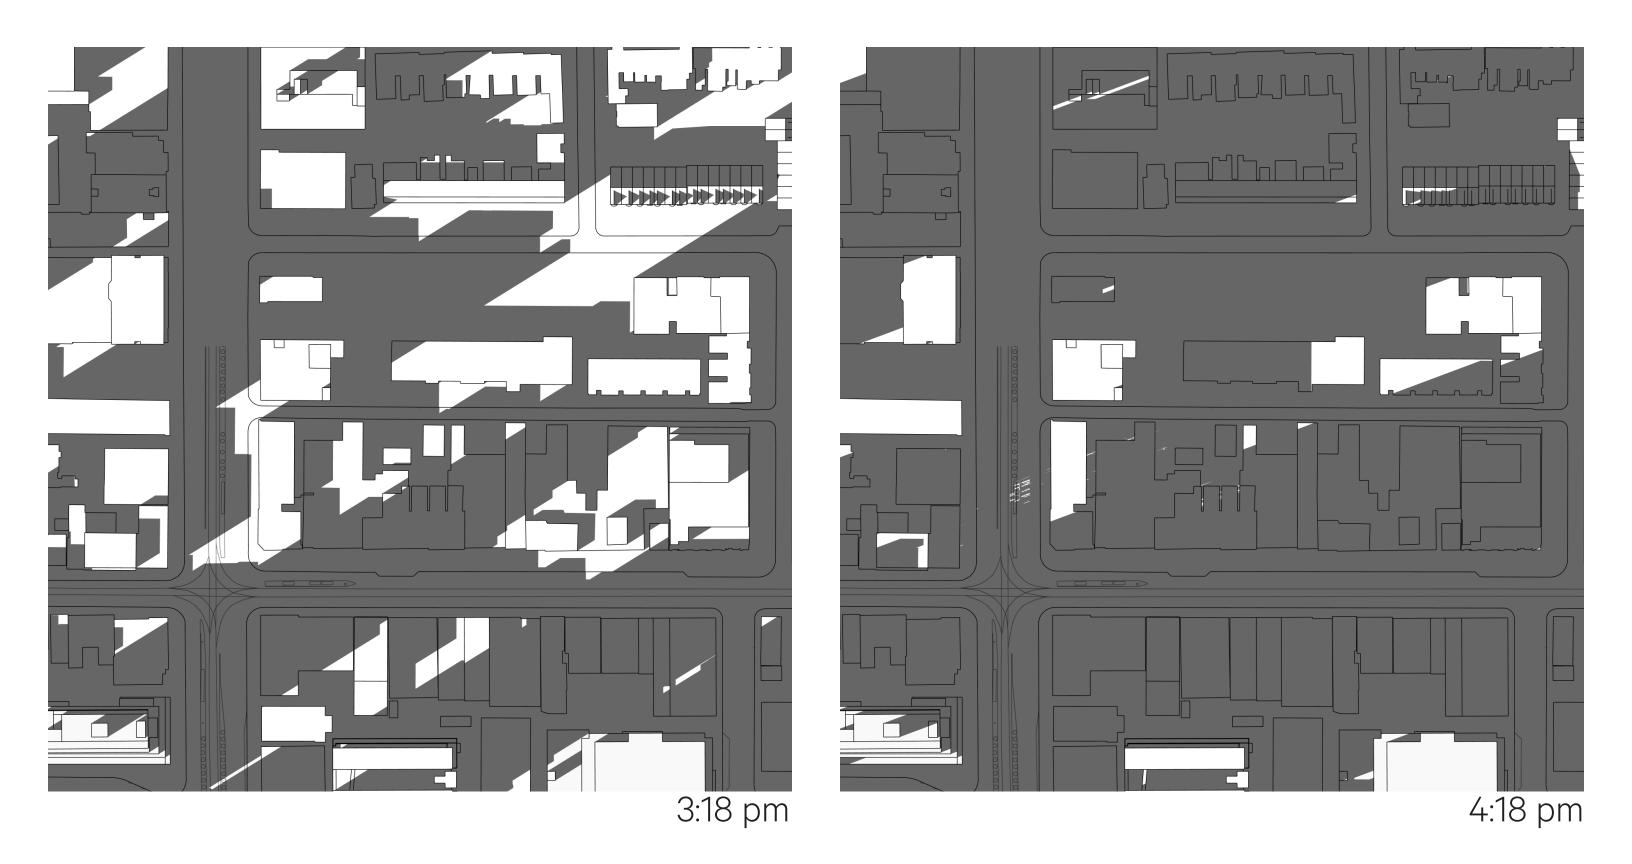

### **PROPOSED - MARCH 21** Queen–Spadina - North Site

11:18 am

2:18 pm

3:18 pm

4:18 pm

378 Queen Street West, 165–177 Spadina Avenue

5:18 pm

6:18 pm

#### 3:18 pm

4:18 pm

5:18 pm

6:18 pm

I