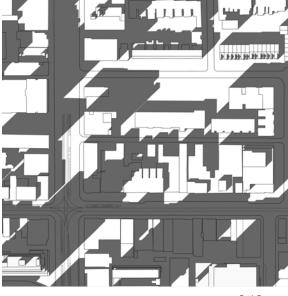

# PROPOSED - SEPTEMBER 21

Queen–Spadina - North Site

9:18 am

10:18 am

11:18 am

#### 3:18 pm

4:18 pm

5:18 pm

6:18 pm

I