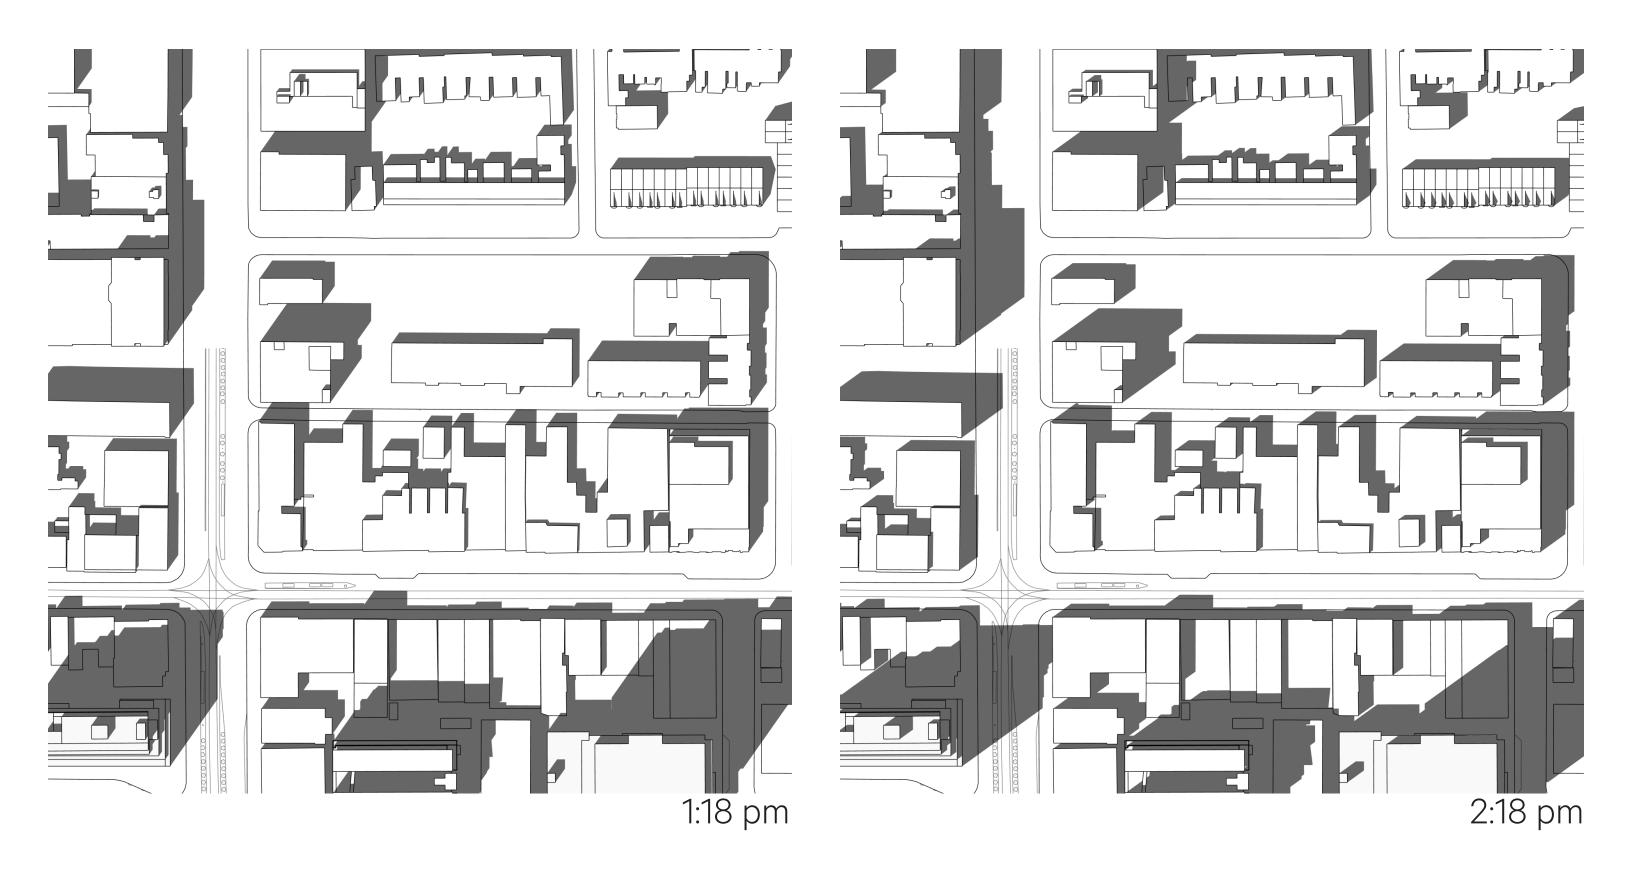

### **PROPOSED - MARCH 21** Queen–Spadina - North Site

11:18 am

2:18 pm

3:18 pm

4:18 pm

378 Queen Street West, 165–177 Spadina Avenue

5:18 pm

6:18 pm

03

PROPOSED - MARCH 21 scale - N.T.S. September 8, 2021

scale - N.T.S. September 8, 2021

**PROPOSED - MARCH 21** 

PROPOSED - MARCH 21 scale - N.T.S. September 8, 2021

PROPOSED - MARCH 21 scale - N.T.S. September 8, 2021