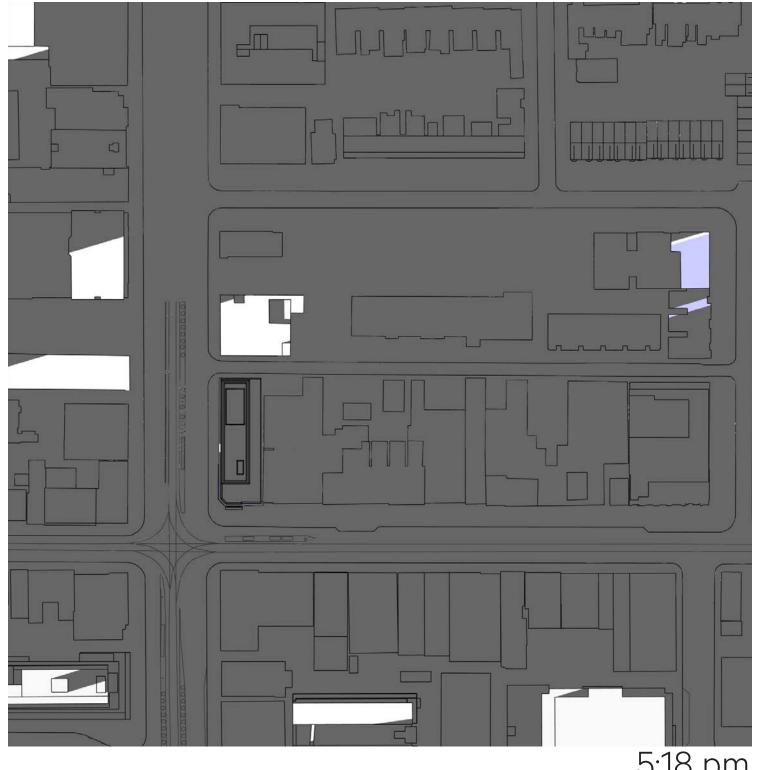

### **PROPOSED - MARCH 21** Queen–Spadina - North Site

11:18 am

2:18 pm

3:18 pm

4:18 pm

378 Queen Street West, 165–177 Spadina Avenue

5:18 pm

6:18 pm

03

PROPOSED - MARCH 21 scale - N.T.S. September 8, 2021

scale - N.T.S. September 8, 2021

**PROPOSED - MARCH 21** 

PROPOSED - MARCH 21 scale - N.T.S. September 8, 2021

PROPOSED - MARCH 21 scale - N.T.S. September 8, 2021