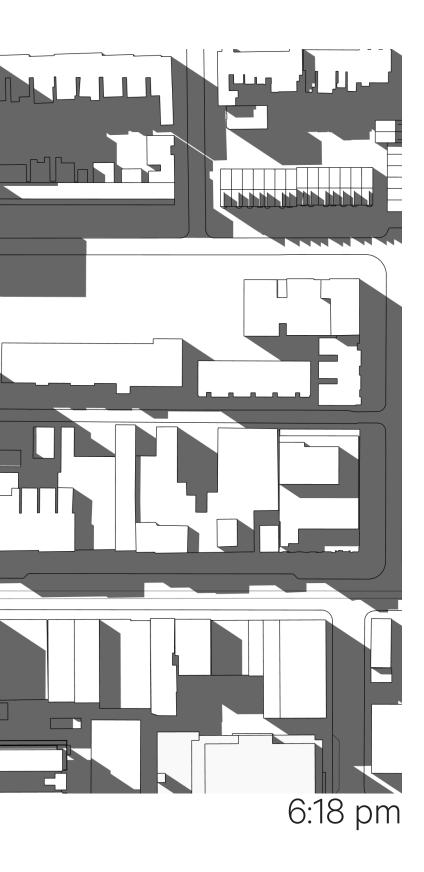

### **PROPOSED - MARCH 21** Queen–Spadina - North Site

11:18 am

2:18 pm

3:18 pm

4:18 pm

378 Queen Street West, 165–177 Spadina Avenue

5:18 pm

6:18 pm

#### 3:18 pm

4:18 pm

378 Queen Street West, 165–177 Spadina Avenue

5:18 pm

6:18 pm

3

Queen–Spadina - North Site

2:18 pm