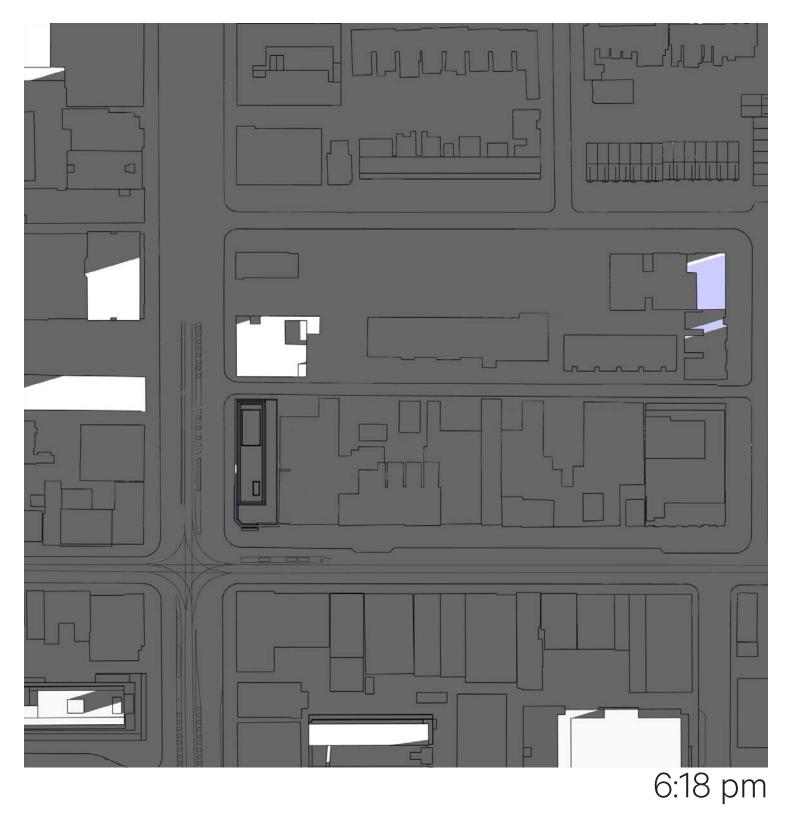

### **PROPOSED - MARCH 21** Queen–Spadina - North Site

11:18 am

2:18 pm

3:18 pm

4:18 pm

378 Queen Street West, 165–177 Spadina Avenue

5:18 pm

6:18 pm

03

PROPOSED - MARCH 21 scale - N.T.S. September 8, 2021

scale - N.T.S. September 8, 2021

**PROPOSED - MARCH 21** 

PROPOSED - MARCH 21 scale - N.T.S. September 8, 2021

PROPOSED - MARCH 21 scale - N.T.S. September 8, 2021