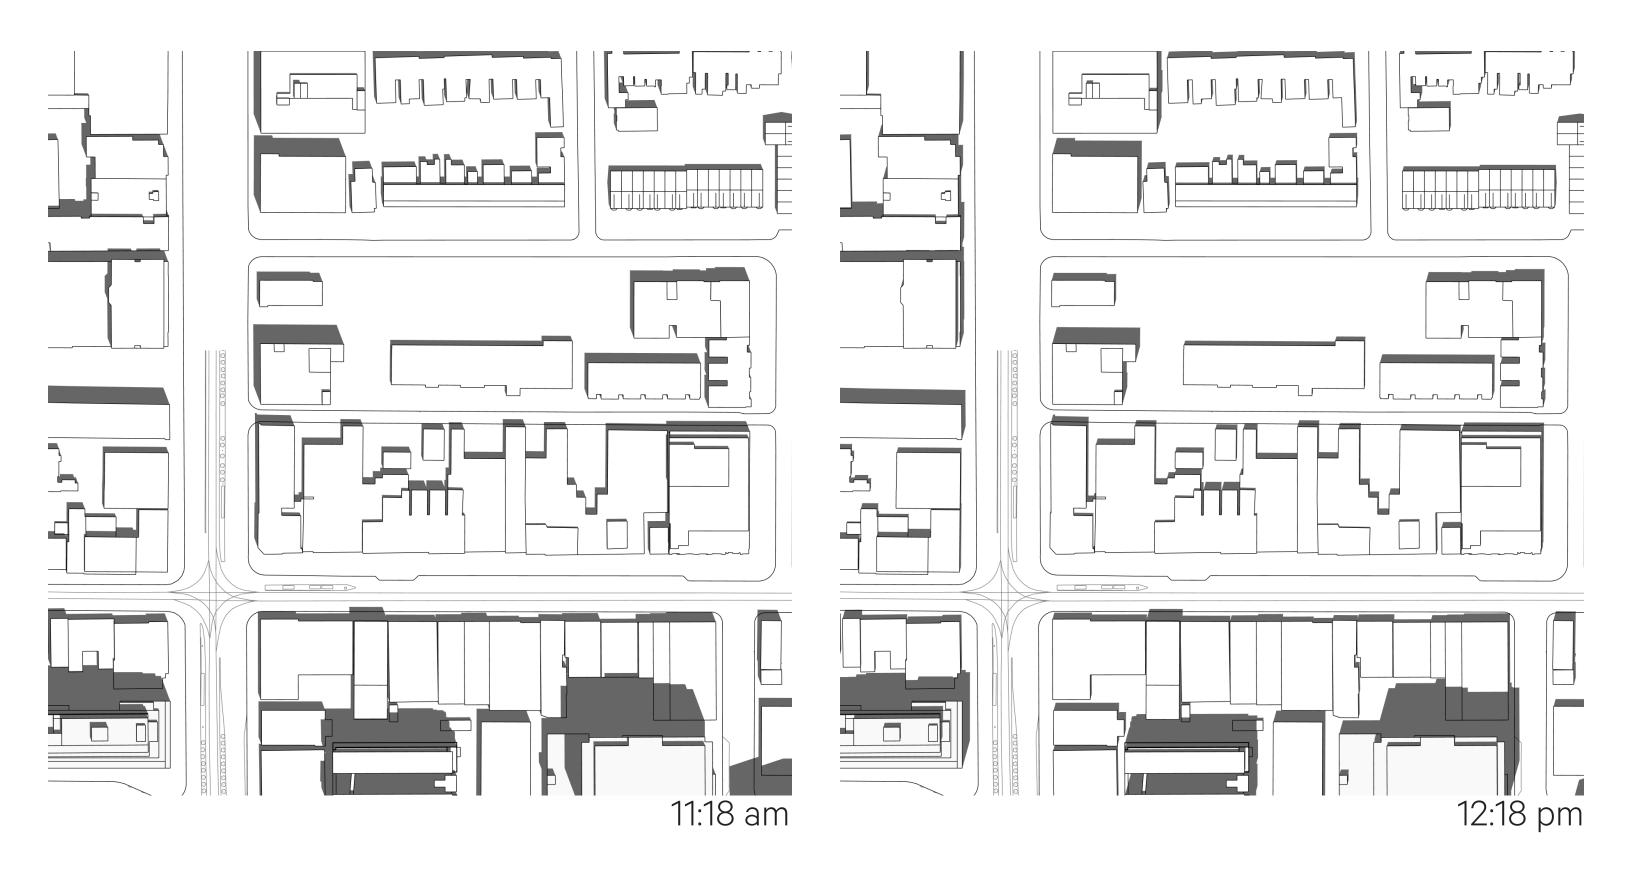

# **EXISTING - MARCH 21**

Queen–Spadina - North Site

11:18 am

2:18 pm

#### 3:18 pm

4:18 pm

378 Queen Street West, 165–177 Spadina Avenue

5:18 pm

6:18 pm

3

Queen–Spadina - North Site

2:18 pm