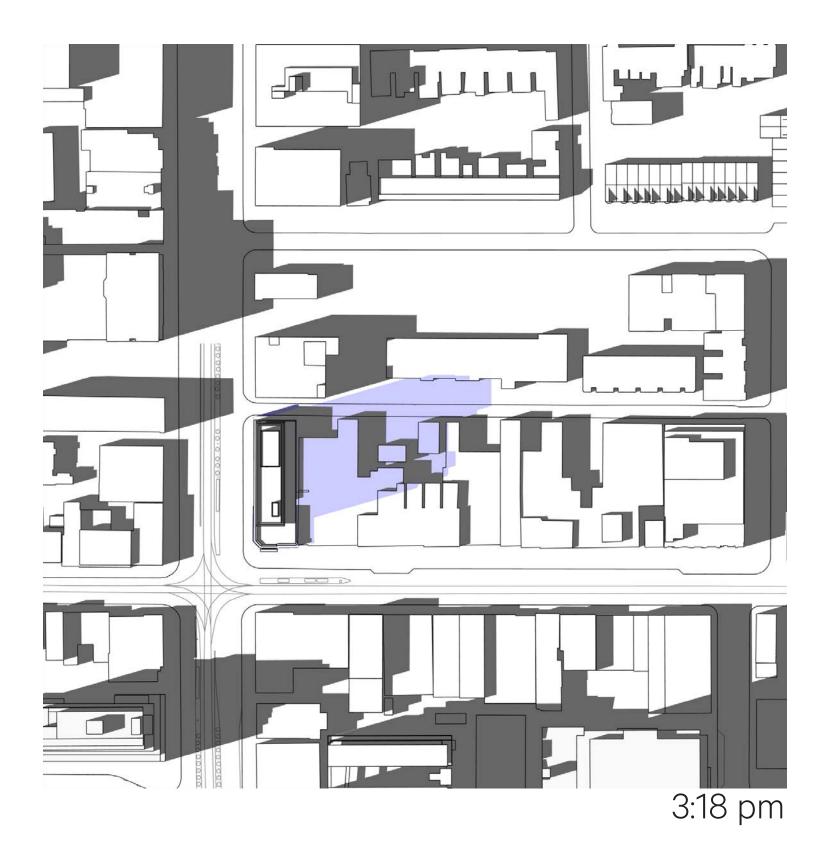

# PROPOSED - SEPTEMBER 21

Queen–Spadina - North Site

9:18 am

10:18 am

11:18 am

#### 3:18 pm

4:18 pm

5:18 pm

6:18 pm

I