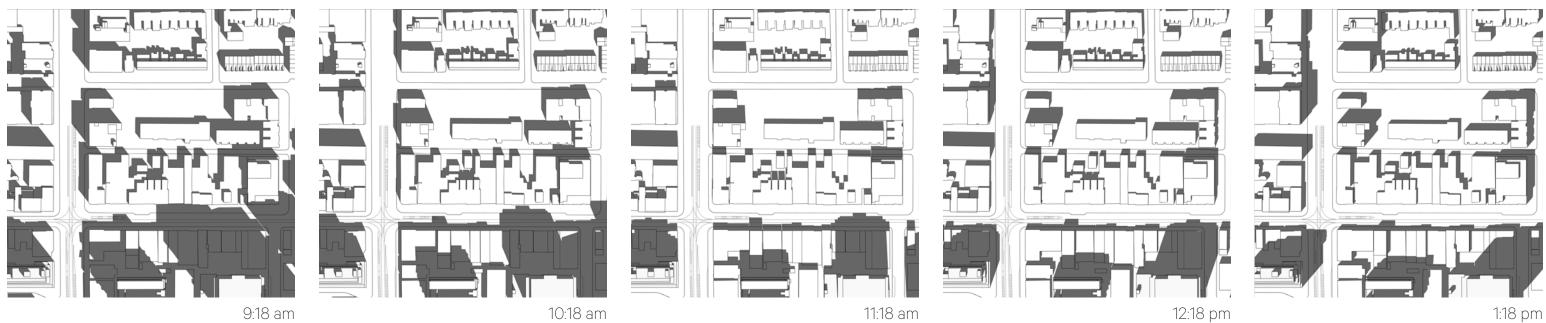

# PROPOSED - SEPTEMBER 21

Queen–Spadina - North Site

9:18 am

10:18 am

11:18 am

## **PROPOSED - DECEMBER 21**

Queen–Spadina - North Site

10:18 am

机川

111

11:18 am

2:18 pm

3:18 pm

4:18 pm

378 Queen Street West, 165–177 Spadina Avenue

12:18 pm

1:18 pm

6:18 pm

24

**PROPOSED - DECEMBER 21** scale - N.T.S. September 8, 2021

25