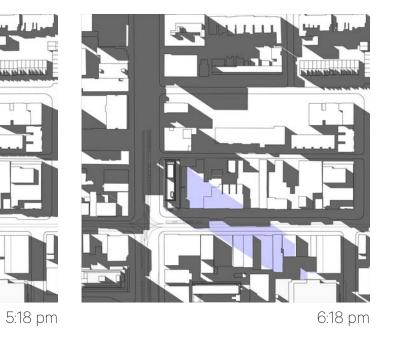

165–177 Spadina Avenue

#### **Shadow Study**

September 2021





### **PROPOSED - MARCH 21** Queen–Spadina - North Site











11:18 am



2:18 pm



3:18 pm





4:18 pm



378 Queen Street West, 165–177 Spadina Avenue







5:18 pm

6:18 pm

03

PROPOSED - MARCH 21 scale - N.T.S. September 8, 2021









scale - N.T.S. September 8, 2021

**PROPOSED - MARCH 21** 



















PROPOSED - MARCH 21 scale - N.T.S. September 8, 2021













PROPOSED - MARCH 21 scale - N.T.S. September 8, 2021











# PROPOSED - SEPTEMBER 21

Queen–Spadina - North Site



9:18 am

10:18 am

11:18 am







#### 3:18 pm





4:18 pm







5:18 pm



6:18 pm

I











### 11







12



















14













## **PROPOSED - JUNE 21**

Queen–Spadina - North Site























September 8, 2021









September 8, 2021









PROPOSED - JUNE 21 scale - N.T.S. September 8, 2021







21

PROPOSED - JUNE 21 scale - N.T.S.

September 8, 2021











PROPOSED - JUNE 21 scale - N.T.S. September 8, 2021





## **PROPOSED - DECEMBER 21**

Queen–Spadina - North Site









10:18 am

机川

111



11:18 am



2:18 pm



3:18 pm





4:18 pm



378 Queen Street West, 165–177 Spadina Avenue







12:18 pm

1:18 pm

6:18 pm

24

**PROPOSED - DECEMBER 21** scale - N.T.S. September 8, 2021









25

PROPOSED - DECEMBER 21 scale - N.T.S. September 8, 2021



**ONE**TEAM . ONTARIO LINE TECHNICAL ADVISO





**PROPOSED - DECEMBER 21** scale - N.T.S. September 8, 2021





















5:18 pm











# **EXISTING - MARCH 21**

Queen–Spadina - North