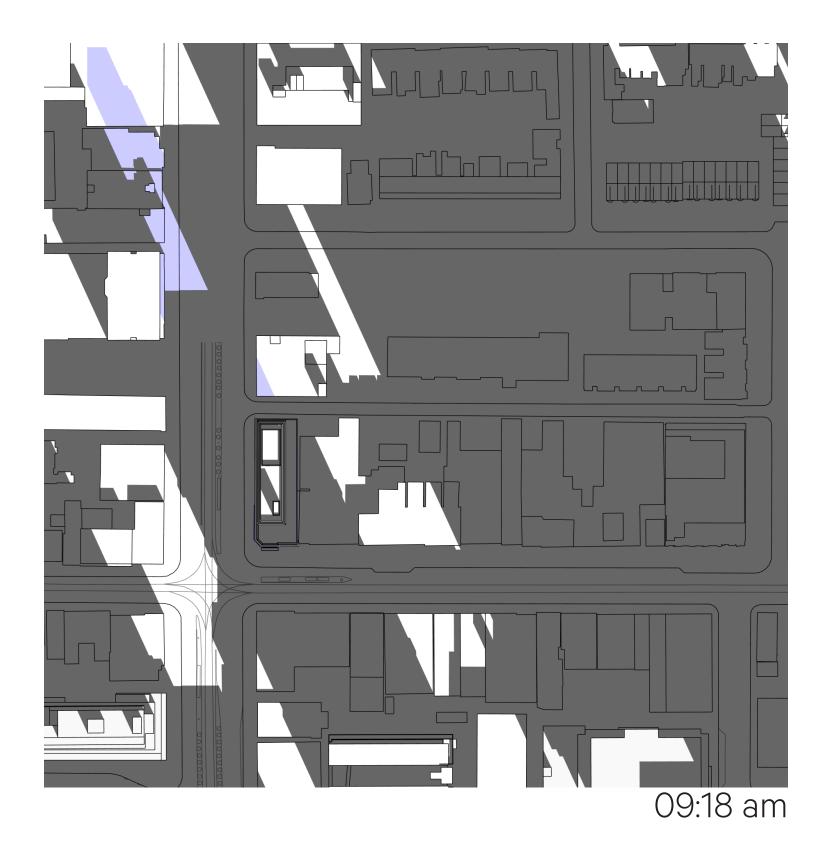

# PROPOSED - SEPTEMBER 21

Queen–Spadina - North Site

9:18 am

10:18 am

11:18 am