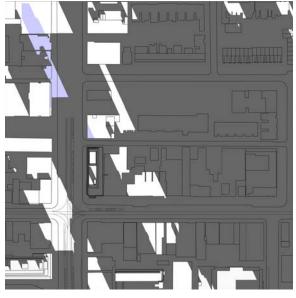

### **PROPOSED - MARCH 21** Queen–Spadina - North Site

11:18 am

2:18 pm

3:18 pm

4:18 pm

378 Queen Street West, 165–177 Spadina Avenue

5:18 pm

6:18 pm

03

PROPOSED - MARCH 21 scale - N.T.S. September 8, 2021

scale - N.T.S. September 8, 2021

**PROPOSED - MARCH 21** 

PROPOSED - MARCH 21 scale - N.T.S. September 8, 2021

PROPOSED - MARCH 21 scale - N.T.S. September 8, 2021