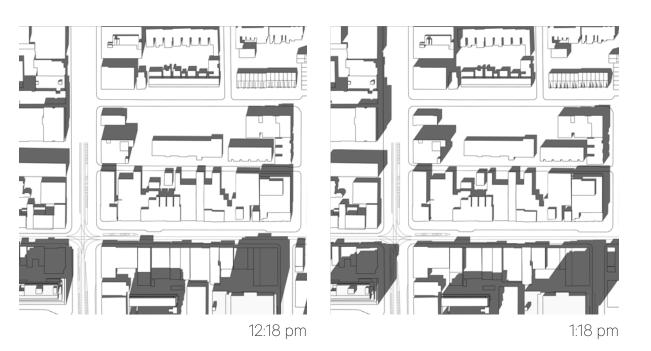

## **PROPOSED - DECEMBER 21**

Queen–Spadina - North Site

10:18 am

机川

111

11:18 am

2:18 pm

3:18 pm

4:18 pm

378 Queen Street West, 165–177 Spadina Avenue

12:18 pm

1:18 pm

6:18 pm

24

**PROPOSED - DECEMBER 21** scale - N.T.S. September 8, 2021

25