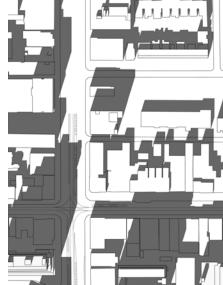

### **PROPOSED - MARCH 21** Queen–Spadina - North Site

11:18 am

2:18 pm

3:18 pm

4:18 pm

378 Queen Street West, 165–177 Spadina Avenue

5:18 pm

6:18 pm

03

PROPOSED - MARCH 21 scale - N.T.S. September 8, 2021

scale - N.T.S. September 8, 2021

**PROPOSED - MARCH 21** 

PROPOSED - MARCH 21 scale - N.T.S. September 8, 2021

PROPOSED - MARCH 21 scale - N.T.S. September 8, 2021