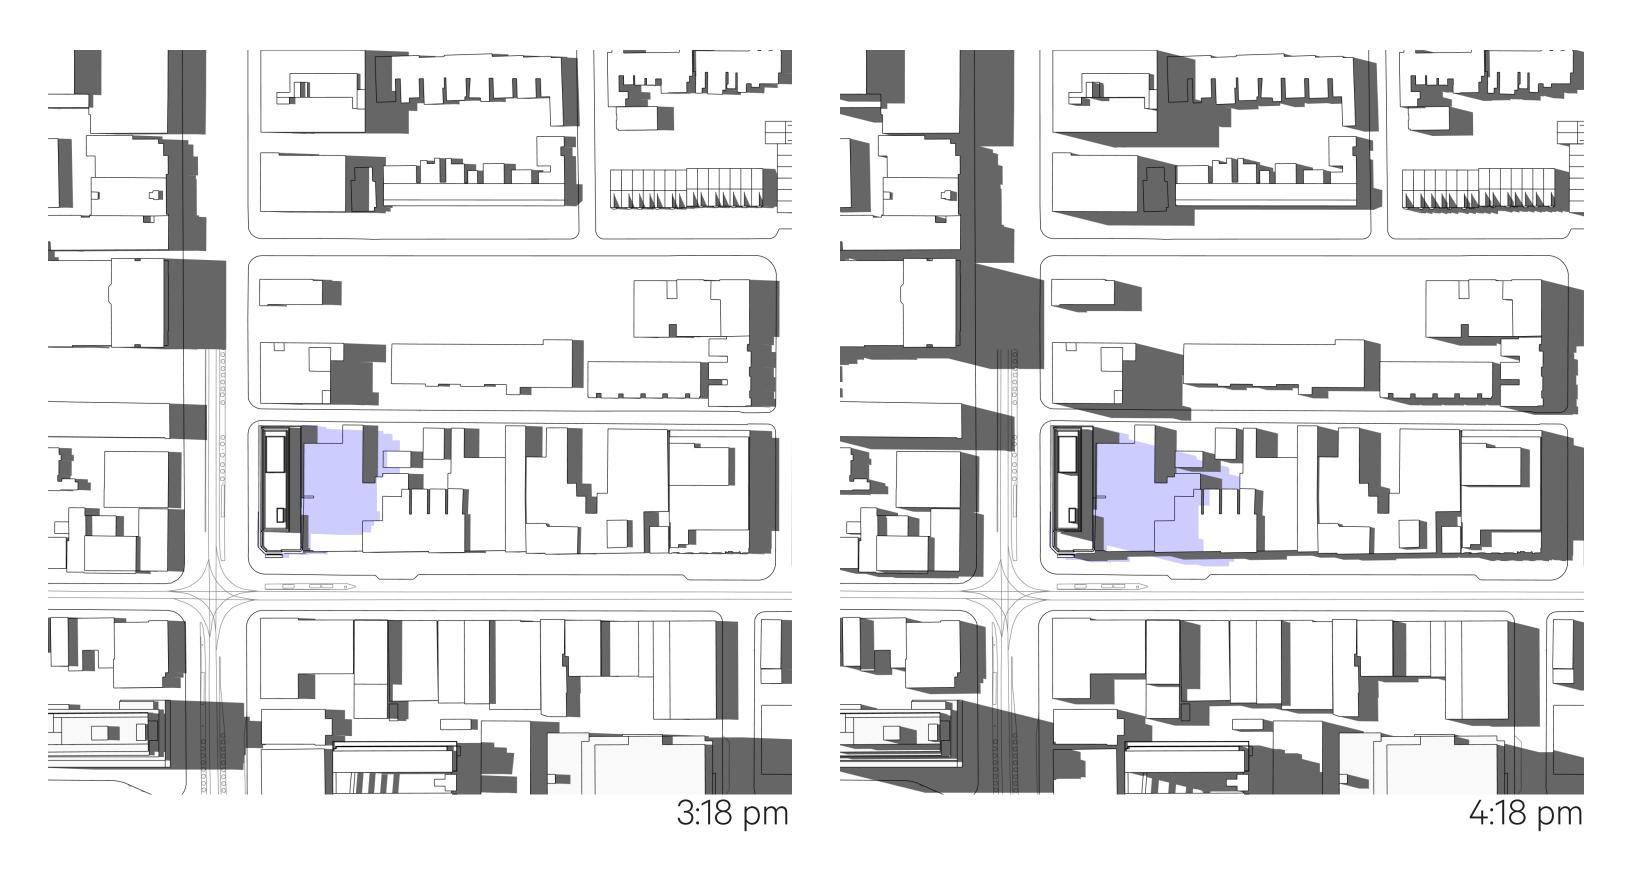

### **PROPOSED - MARCH 21** Queen–Spadina - North Site

11:18 am

2:18 pm

3:18 pm

4:18 pm

378 Queen Street West, 165–177 Spadina Avenue

5:18 pm

6:18 pm

#### 3:18 pm

4:18 pm

5:18 pm

6:18 pm

I