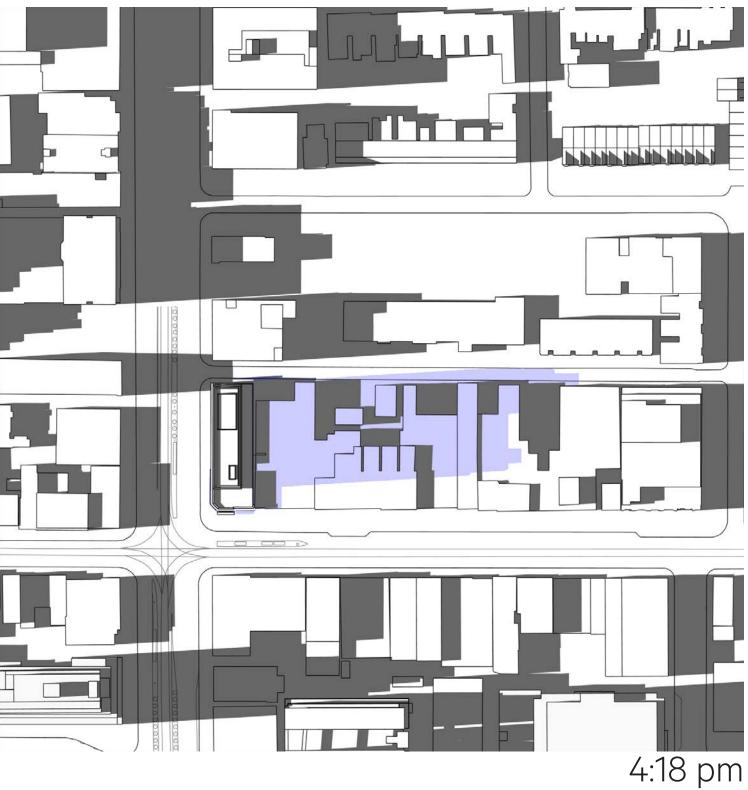

# PROPOSED - SEPTEMBER 21

Queen–Spadina - North Site

9:18 am

10:18 am

11:18 am

#### 3:18 pm

4:18 pm

5:18 pm

6:18 pm

I