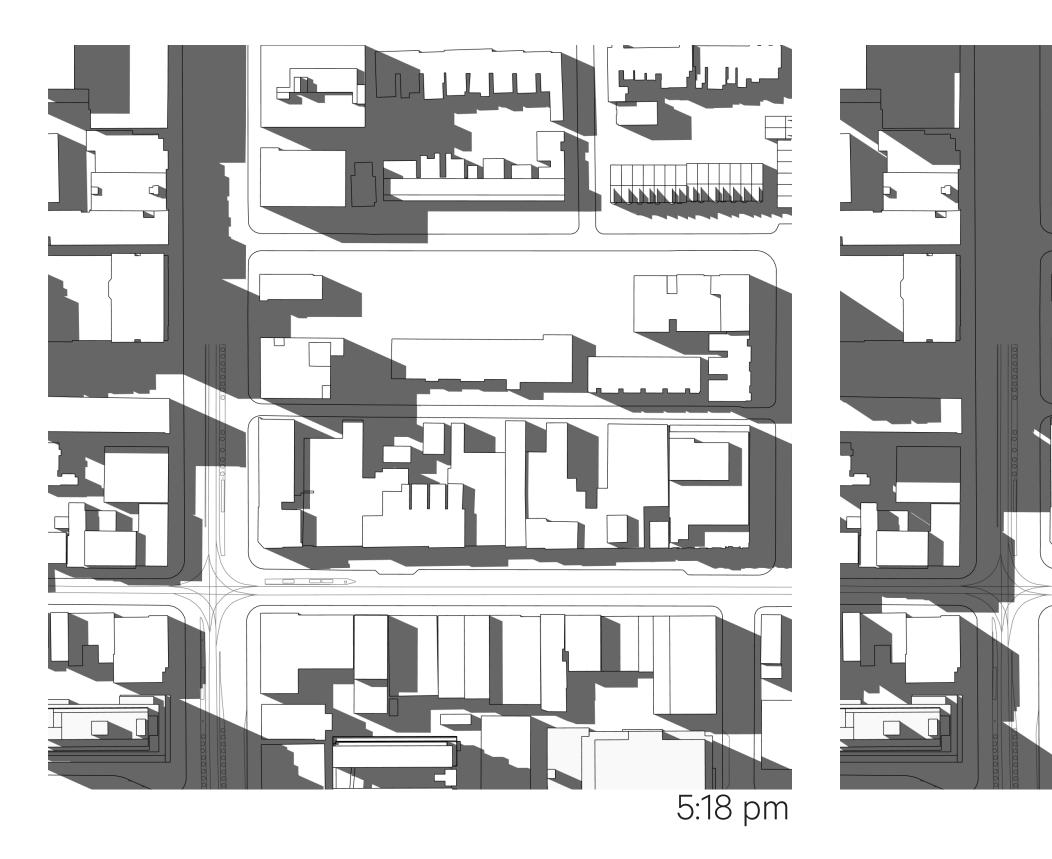

### **PROPOSED - MARCH 21** Queen–Spadina - North Site

11:18 am

2:18 pm

3:18 pm

4:18 pm

378 Queen Street West, 165–177 Spadina Avenue

5:18 pm

6:18 pm

#### 3:18 pm

4:18 pm

378 Queen Street West, 165–177 Spadina Avenue

5:18 pm

6:18 pm

3

Queen–Spadina - North Site

2:18 pm