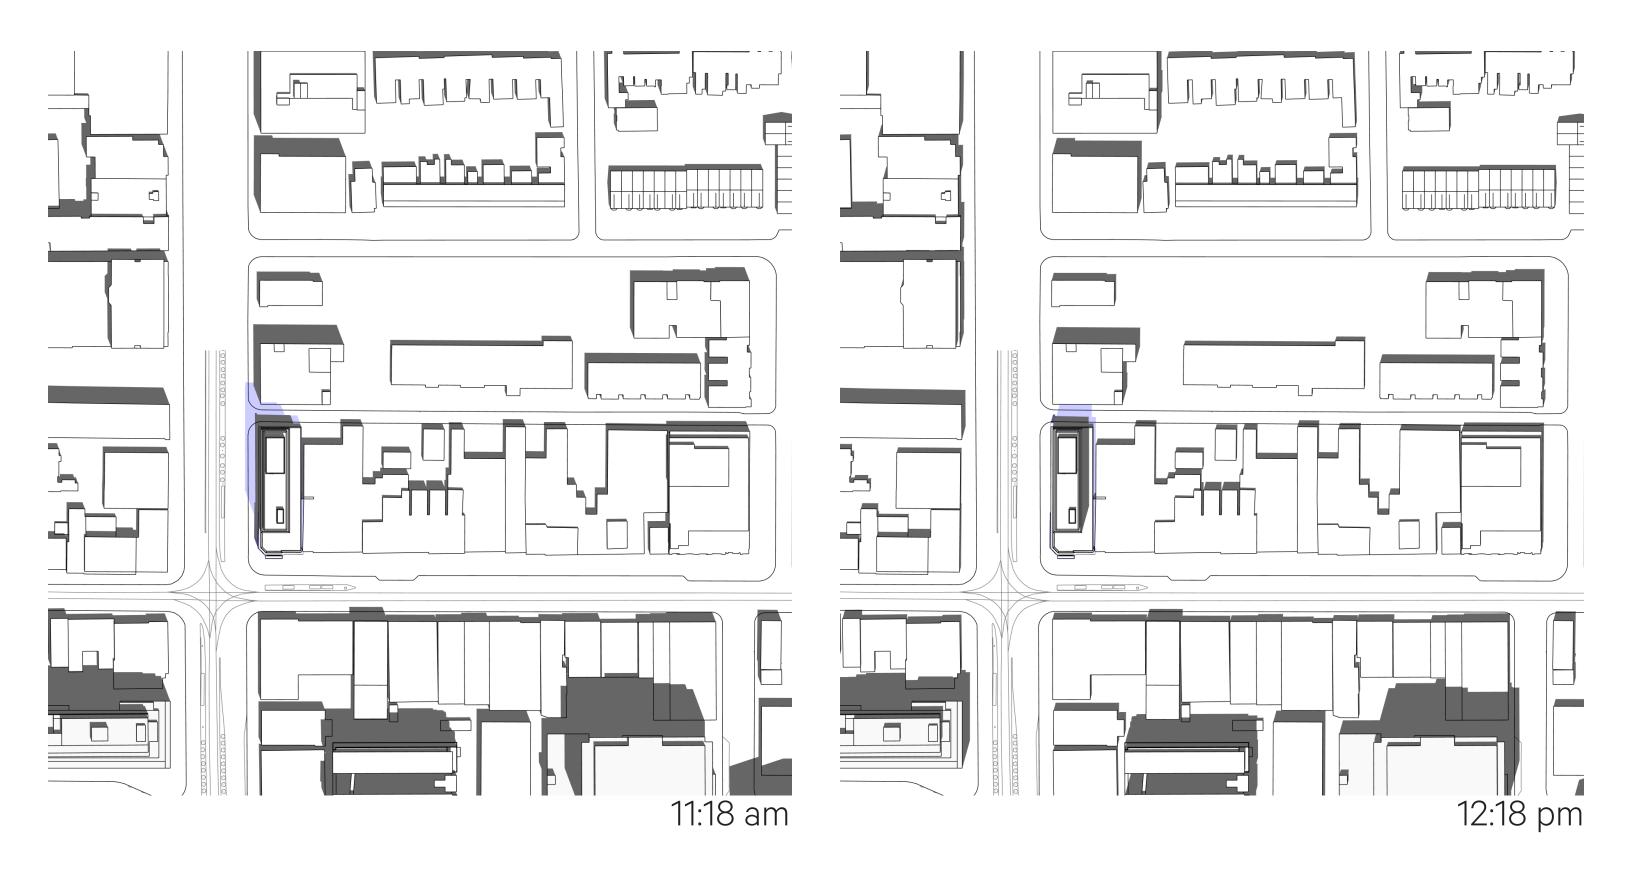

## **PROPOSED - JUNE 21**

Queen–Spadina - North Site

September 8, 2021

September 8, 2021

PROPOSED - JUNE 21 scale - N.T.S. September 8, 2021

21

PROPOSED - JUNE 21 scale - N.T.S.

September 8, 2021

PROPOSED - JUNE 21 scale - N.T.S. September 8, 2021